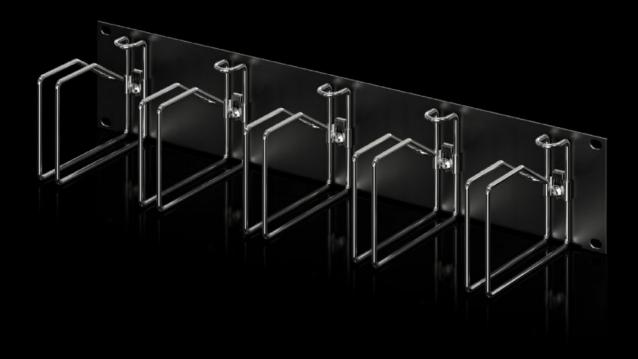

# DK 7257.105 - Cable management panel with steel brackets

For horizontal management of patch cables, with 5 cable routing brackets.

#### **Features**

| Model No.                           | DK 7257.105                                                                                                          |
|-------------------------------------|----------------------------------------------------------------------------------------------------------------------|
| Product description                 | For horizontal management of patch cables, with 5 cable routing brackets.                                            |
| Material                            | Panel: Carbon steel<br>Bracket: Steel                                                                                |
| Surface finish                      | Panel: spray-finished<br>Brackets: Zinc-plated                                                                       |
| Color                               | RAL 9005                                                                                                             |
| Note                                | The sizes given are external dimensions.                                                                             |
| Dimensions                          | Width: 482.6 mm                                                                                                      |
| Height units                        | 2 U                                                                                                                  |
| Bracket dimensions                  | Ring depth: 125 mm<br>Ring height: 85 mm                                                                             |
| Packaging unit                      | 1 pc(s).                                                                                                             |
| Net weight                          | 1                                                                                                                    |
| Gross weight                        | 1.114                                                                                                                |
| PCF/VE (cradle-to-gate)             | 5.5 kg CO2 eq (Cat B)                                                                                                |
| Information regarding the PCF class | Category B: PCF value (cradle-to-gate) calculated approximately on the basis of the product weight and self-declared |
| Customs tariff number               | 94039910                                                                                                             |
| EAN                                 | 4028177492097                                                                                                        |
| E-Number Sweden                     | E7239787                                                                                                             |
| ETIM 9                              | EC000322                                                                                                             |