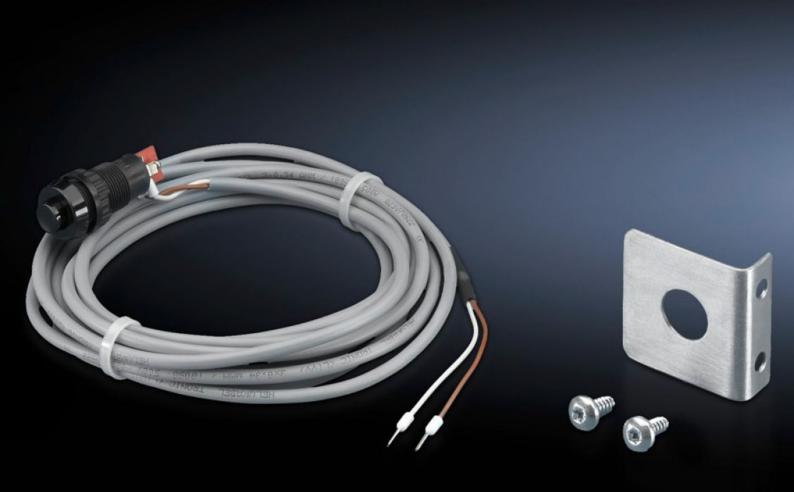

#### DK 7320.793 - Door Switch

Switch for connection to the normally closed contacts of the door control module for manual door opening.

#### **Features**

| Model No.             | DK 7320.793                                                                                                                                                                          |
|-----------------------|--------------------------------------------------------------------------------------------------------------------------------------------------------------------------------------|
| Product description   | Switch for connection to the normally closed contacts of the door control module for manual door opening. Mounting takes place in the 25 mm hole pattern of the TS IT frame profile. |
| Supply includes       | 3 m connection cable  Mounting Bracket  Assembly components                                                                                                                          |
| Installation Ø        | 16.2 mm                                                                                                                                                                              |
| Rated voltage         | 250 V AC                                                                                                                                                                             |
| Rated current (max.)  | 2 A                                                                                                                                                                                  |
| Packaging unit        | 1 pc(s).                                                                                                                                                                             |
| Net weight            | 0.17                                                                                                                                                                                 |
| Gross weight          | 0.178                                                                                                                                                                                |
| Customs tariff number | 85311095                                                                                                                                                                             |
| EAN                   | 4028177606180                                                                                                                                                                        |
| ETIM 9                | EC001770                                                                                                                                                                             |
| ECLASS 8.0            | 27390190                                                                                                                                                                             |