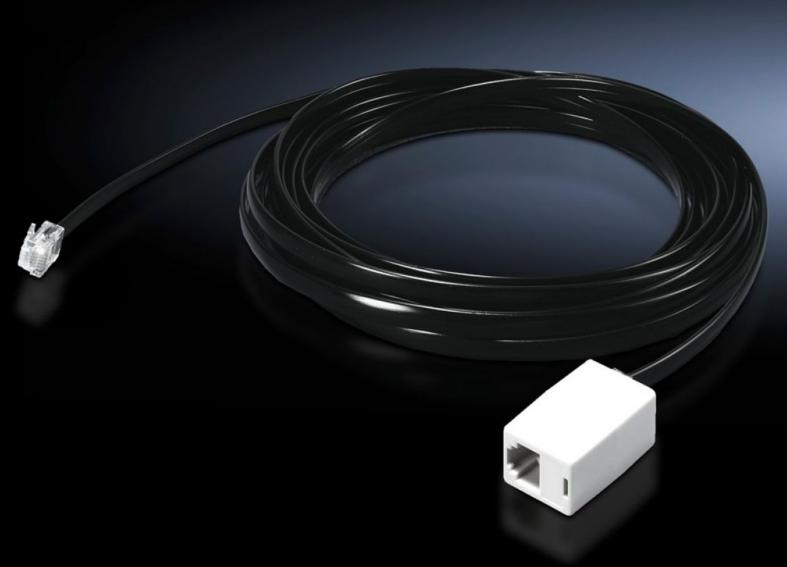

## DK 7320.814 - CMC III extension cable for sensors

To extend sensor cables.

## **Features**

| Model No.              | DK 7320.814                                                                                                                                                                       |
|------------------------|-----------------------------------------------------------------------------------------------------------------------------------------------------------------------------------|
| Product description    | To extend cable connections to CMC-TC sensors and CMC III online comfort handle VX and to connect the CMC III access sensor 7030.128, either individually or in a row of sensors. |
| Applications           | Extension for sensor cables                                                                                                                                                       |
| Length                 | 1 m                                                                                                                                                                               |
| Dimensions             | Length: 1 m                                                                                                                                                                       |
| Interfaces/connections | Connector (type): RJ12<br>Socket (type): RJ12                                                                                                                                     |
| Packaging unit         | 2 pc(s).                                                                                                                                                                          |
| Net weight             | 0.08                                                                                                                                                                              |
| Gross weight           | 0.09                                                                                                                                                                              |
| Customs tariff number  | 85444290                                                                                                                                                                          |
| EAN                    | 4028177420786                                                                                                                                                                     |
| ETIM 9                 | EC002627                                                                                                                                                                          |
| ECLASS 8.0             | 27189253                                                                                                                                                                          |
|                        |                                                                                                                                                                                   |