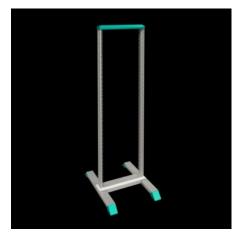

## DK 7391.000 - Data Rack

Data Rack for optimum accessibility from all sides during assembly and installation, and a high degree of mobility when twin castors are used.

## **Features**

| Model No.                                                         | DK 7391.000                                                                                                                                                                                |
|-------------------------------------------------------------------|--------------------------------------------------------------------------------------------------------------------------------------------------------------------------------------------|
| Material                                                          | Profile frame, base/plinth: Carbon steel<br>Feet: Die-cast zinc                                                                                                                            |
| General color                                                     | RAL 7035                                                                                                                                                                                   |
| Color                                                             | Profile frame, base/plinth: RAL 7035<br>Panel, feet: RAL 5018                                                                                                                              |
| Supply includes                                                   | Torsionally rigid profile frame with 482.6 mm (19") holes<br>Stable base/plinth with integral feet, with the option of floor<br>anchoring without base trim panels<br>Mounting Accessories |
| Dimensions                                                        | Width: 550 mm<br>Height: 1,500 mm<br>Depth: 750 mm                                                                                                                                         |
| Height units                                                      | 31 U                                                                                                                                                                                       |
| Height units                                                      | 31 U                                                                                                                                                                                       |
| Distance from the second<br>mounting level, 50 mm hole<br>pattern | 150 - 350 mm                                                                                                                                                                               |