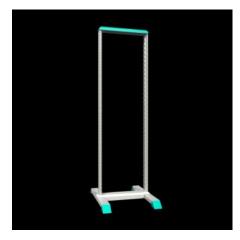

## DK 7391.000 - Data Rack

Data Rack for optimum accessibility from all sides during assembly and installation, and a high degree of mobility when twin castors are used.

## **Features**

| Model No.                                                         | DK 7391.000                                                                                                                                                                                |
|-------------------------------------------------------------------|--------------------------------------------------------------------------------------------------------------------------------------------------------------------------------------------|
| Material                                                          | Profile frame, base/plinth: Carbon steel<br>Feet: Die-cast zinc                                                                                                                            |
| General color                                                     | RAL 7035                                                                                                                                                                                   |
| Color                                                             | Profile frame, base/plinth: RAL 7035<br>Panel, feet: RAL 5018                                                                                                                              |
| Supply includes                                                   | Torsionally rigid profile frame with 482.6 mm (19") holes<br>Stable base/plinth with integral feet, with the option of floor<br>anchoring without base trim panels<br>Mounting Accessories |
| Dimensions                                                        | Width: 550 mm<br>Height: 1,500 mm<br>Depth: 750 mm                                                                                                                                         |
| Height units                                                      | 31 U                                                                                                                                                                                       |
| Height units                                                      | 31 U                                                                                                                                                                                       |
| Distance from the second<br>mounting level, 50 mm hole<br>pattern | 150 - 350 mm                                                                                                                                                                               |