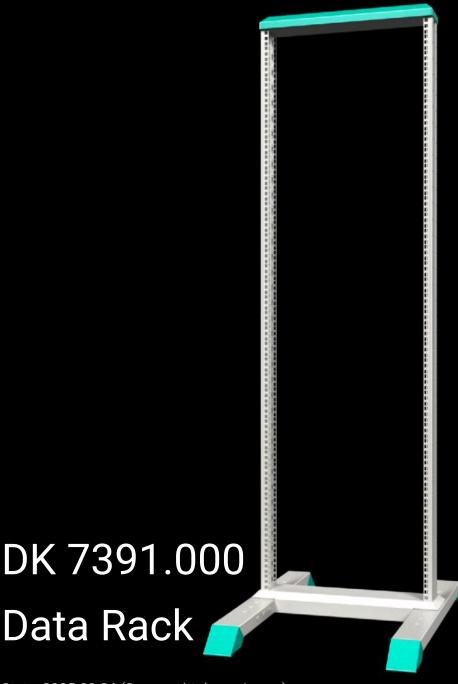

## DK 7391.000 - Data Rack

Data Rack for optimum accessibility from all sides during assembly and installation, and a high degree of mobility when twin castors are used.

## **Features**

| Model No.                                                         | DK 7391.000                                                                                                                                                                                |
|-------------------------------------------------------------------|--------------------------------------------------------------------------------------------------------------------------------------------------------------------------------------------|
| Material                                                          | Profile frame, base/plinth: Carbon steel<br>Feet: Die-cast zinc                                                                                                                            |
| General color                                                     | RAL 7035                                                                                                                                                                                   |
| Color                                                             | Profile frame, base/plinth: RAL 7035<br>Panel, feet: RAL 5018                                                                                                                              |
| Supply includes                                                   | Torsionally rigid profile frame with 482.6 mm (19") holes<br>Stable base/plinth with integral feet, with the option of floor<br>anchoring without base trim panels<br>Mounting Accessories |
| Dimensions                                                        | Width: 550 mm<br>Height: 1,500 mm<br>Depth: 750 mm                                                                                                                                         |
| Height units                                                      | 31 U                                                                                                                                                                                       |
| Height units                                                      | 31 U                                                                                                                                                                                       |
| Distance from the second<br>mounting level, 50 mm hole<br>pattern | 150 - 350 mm                                                                                                                                                                               |