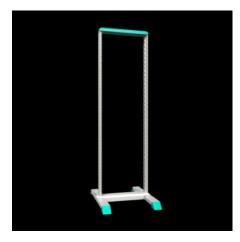

## DK 7445.000 - Data Rack

Data Rack for optimum accessibility from all sides during assembly and installation, and a high degree of mobility when twin castors are used.