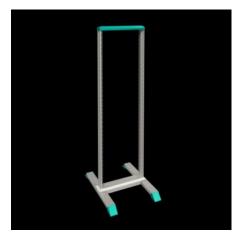

## DK 7445.000 - Data Rack

Data Rack for optimum accessibility from all sides during assembly and installation, and a high degree of mobility when twin castors are used.