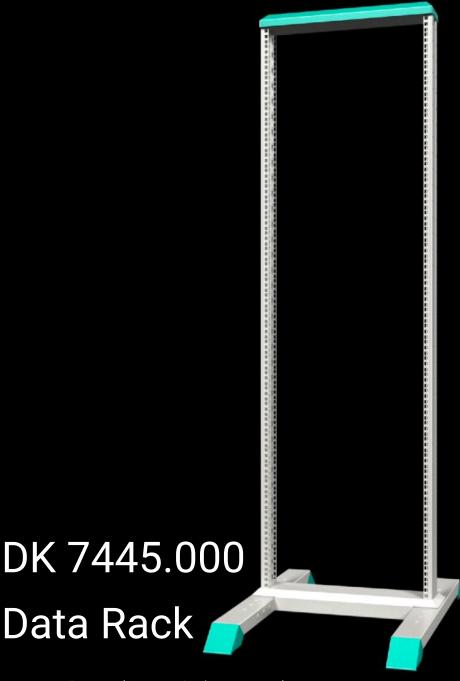

## DK 7445.000 - Data Rack

Data Rack for optimum accessibility from all sides during assembly and installation, and a high degree of mobility when twin castors are used.

## **Features**

| Model No.                                                   | DK 7445.000                                                                                                                                                                                |
|-------------------------------------------------------------|--------------------------------------------------------------------------------------------------------------------------------------------------------------------------------------------|
| Material                                                    | Profile frame, base/plinth: Carbon steel<br>Feet: Die-cast zinc                                                                                                                            |
| General color                                               | RAL 7035                                                                                                                                                                                   |
| Color                                                       | Profile frame, base/plinth: RAL 7035<br>Panel, feet: RAL 5018                                                                                                                              |
| Supply includes                                             | Torsionally rigid profile frame with 482.6 mm (19") holes<br>Stable base/plinth with integral feet, with the option of floor<br>anchoring without base trim panels<br>Mounting Accessories |
| Dimensions                                                  | Width: 550 mm<br>Height: 2,122 mm<br>Depth: 750 mm                                                                                                                                         |
| Height units                                                | 45 U                                                                                                                                                                                       |
| Height units                                                | 45 U                                                                                                                                                                                       |
| Distance from the second mounting level, 50 mm hole pattern | 150 - 350 mm                                                                                                                                                                               |