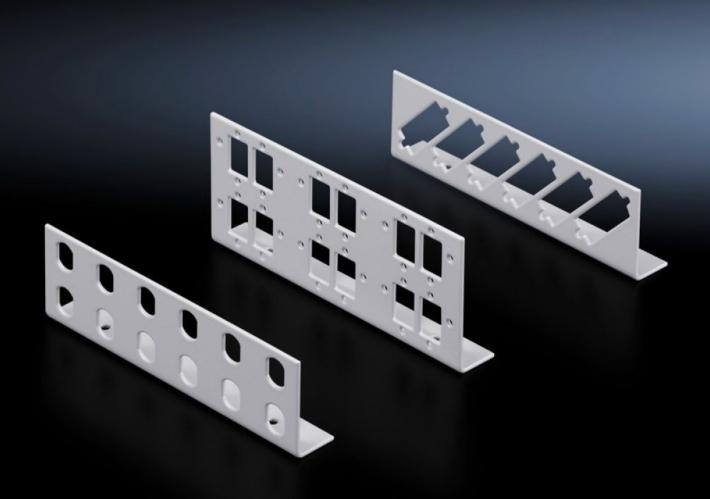

## DK 7462.000 - Patch panels for small fibre-optic distributors

Patch panel for small fiber optic distributors for ST, SC, E-2000 and E-2000 duplex couplings.

#### **Features**

| Model No.                                   | DK 7462.000                                                                                                                       |
|---------------------------------------------|-----------------------------------------------------------------------------------------------------------------------------------|
| Product description                         | Various patch panels with different connector types are available for individual configuration of small fiber-optic distributors. |
| Material                                    | Carbon steel                                                                                                                      |
| Color                                       | RAL 7035                                                                                                                          |
| Supply includes                             | Patch panel Assembly components                                                                                                   |
| Number of patch panels per enclosure (max.) | 2                                                                                                                                 |
| Base material                               | Carbon steel                                                                                                                      |
| for fiber-optic coupling                    | ST                                                                                                                                |
| Number of locations                         | Single: 12                                                                                                                        |
| Packaging unit                              | 2 pc(s).                                                                                                                          |
| Net weight                                  | 0.152                                                                                                                             |
| Gross weight                                | 0.169                                                                                                                             |
| PCF/VE (cradle-to-gate)                     | 0.6 kg CO2 eq (Cat B)                                                                                                             |
| Information regarding the PCF class         | Category B: PCF value (cradle-to-gate) calculated approximately on the basis of the product weight and self-declared              |
| Customs tariff number                       | 94039910                                                                                                                          |
| EAN                                         | 4028177130746                                                                                                                     |
| ETIM 9                                      | EC001130                                                                                                                          |
| ECLASS 8.0                                  | 19170113                                                                                                                          |
|                                             |                                                                                                                                   |