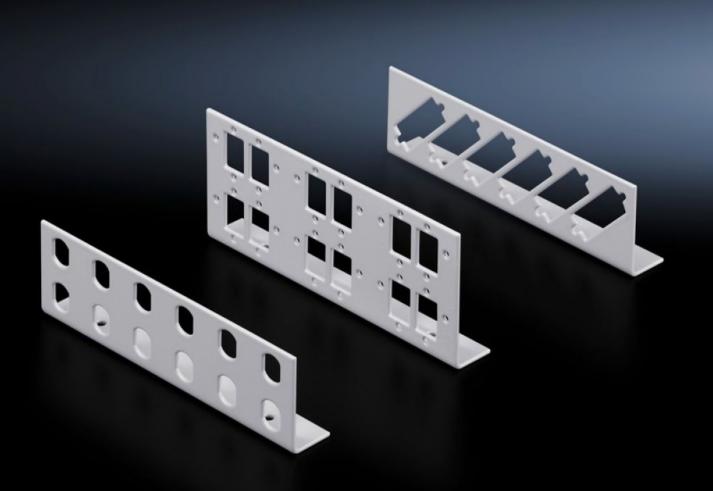

## DK 7463.200 - Patch panels for small fibre-optic distributors

Patch panel for small fiber optic distributors for ST, SC, E-2000 and E-2000 duplex couplings.

## Features

| Model No.                                      | DK 7463.200                                                                                                                      |
|------------------------------------------------|----------------------------------------------------------------------------------------------------------------------------------|
| Product description                            | Various patch panels with different connector types are available fo individual configuration of small fiber-optic distributors. |
| Material                                       | Carbon steel                                                                                                                     |
| Color                                          | RAL 7035                                                                                                                         |
| Supply includes                                | Patch panel<br>Assembly components                                                                                               |
| Number of patch panels per<br>enclosure (max.) | 2                                                                                                                                |
| Base material                                  | Carbon steel                                                                                                                     |
| for fiber-optic coupling                       | SC duplex                                                                                                                        |
| Number of locations                            | Duplex: 6                                                                                                                        |
| Packaging unit                                 | 2 pc(s).                                                                                                                         |
| Net weight                                     | 0.09                                                                                                                             |
| Gross weight                                   | 0.148                                                                                                                            |
| PCF/VE (cradle-to-gate)                        | 0.6 kg CO2 eq (Cat B)                                                                                                            |
| Information regarding the PCF class            | Category B: PCF value (cradle-to-gate) calculated approximately on the basis of the product weight and self-declared             |
| Customs tariff number                          | 94039910                                                                                                                         |
| EAN                                            | 4028177187160                                                                                                                    |
| ETIM 9                                         | EC001130                                                                                                                         |
| ECLASS 8.0                                     | 19170113                                                                                                                         |
|                                                |                                                                                                                                  |