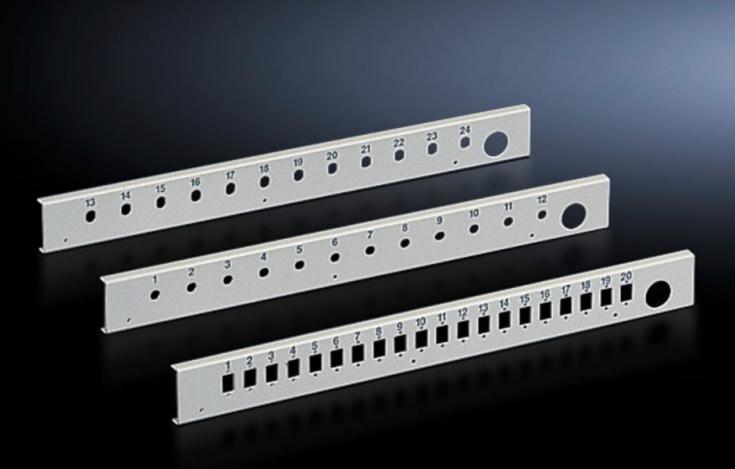

## DK 7469.535 - Patch panel for fiber-optic splicing box, lockable

Five different fiberoptic panels for different types of coupling are available. Depending on the selected version and basic size of the panel, the number of locations per panel varies.

## Features

| Model No.                | DK 7469.535                                                                                                                             |
|--------------------------|-----------------------------------------------------------------------------------------------------------------------------------------|
| Product description      | Choice of several panels for the splicing boxes with appropriate cutouts for the installation of single or duplex fiberoptic couplings. |
| Material                 | Carbon steel                                                                                                                            |
| Color                    | RAL 7035                                                                                                                                |
| Number of locations      | 24                                                                                                                                      |
| for fiber-optic coupling | SC duplex<br>LC quad                                                                                                                    |
| Height units             | 2 U                                                                                                                                     |
| Packaging unit           | 1 pc(s).                                                                                                                                |
| Net weight               | 0.5                                                                                                                                     |
| Gross weight             | 0.514                                                                                                                                   |
| Customs tariff number    | 94039910                                                                                                                                |
| EAN                      | 4028177167896                                                                                                                           |
| ETIM 9                   | EC001129                                                                                                                                |
| ECLASS 8.0               | 19170113                                                                                                                                |
|                          |                                                                                                                                         |