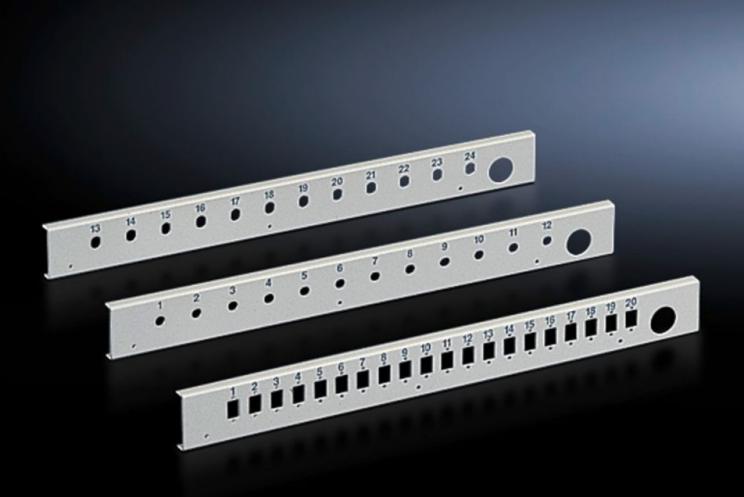

## DK 7474.535 - Patch panel for fiber-optic splicing box, lockable

Five different fiberoptic panels for different types of coupling are available. Depending on the selected version and basic size of the panel, the number of locations per panel varies.

## **Features**

| Model No.                | DK 7474.535                                                                                                                            |
|--------------------------|----------------------------------------------------------------------------------------------------------------------------------------|
| Product description      | Choice of several panels for the splicing boxes with appropriate cutouts for the installation of single or duplex fiberoptic couplings |
| Material                 | Carbon steel                                                                                                                           |
| Color                    | RAL 7035                                                                                                                               |
| Number of locations      | 24                                                                                                                                     |
| for fiber-optic coupling | ST                                                                                                                                     |
| Height units             | 2 U                                                                                                                                    |
| Packaging unit           | 1 pc(s).                                                                                                                               |
| Net weight               | 0.459                                                                                                                                  |
| Gross weight             | 0.583                                                                                                                                  |
| Customs tariff number    | 94039910                                                                                                                               |
| EAN                      | 4028177167940                                                                                                                          |
| ETIM 9                   | EC001129                                                                                                                               |
| ECLASS 8.0               | 19170113                                                                                                                               |