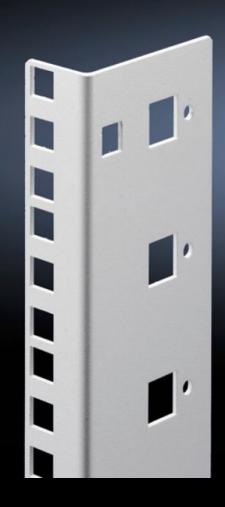

## DK 7507.709 - Profile rails, 19" for FlatBox

L-shaped bracket as 2nd mounting level.

## **Features**

| Model No.                           | DK 7507.709                                                                                                               |
|-------------------------------------|---------------------------------------------------------------------------------------------------------------------------|
| Product description                 | L-shaped bracket as 2nd mounting level.                                                                                   |
| Material                            | Carbon steel, spray finished                                                                                              |
| Color                               | RAL 7035                                                                                                                  |
| Supply includes                     | Assembly components for fast, tool-free assembly                                                                          |
| Height units                        | 9 U                                                                                                                       |
| Note                                | The 2nd mounting level should always be ordered in the same height as the basic housing Partial expansion is not possible |
| Packaging unit                      | 2 pc(s).                                                                                                                  |
| Net weight                          | 0.92                                                                                                                      |
| Gross weight                        | 0.94                                                                                                                      |
| PCF/VE (cradle-to-gate)             | 3.6 kg CO2 eq (Cat B)                                                                                                     |
| Information regarding the PCF class | Category B: PCF value (cradle-to-gate) calculated approximately on the basis of the product weight and self-declared      |
| Customs tariff number               | 73269098                                                                                                                  |
| EAN                                 | 4028177551503                                                                                                             |
| ETIM 9                              | EC002620                                                                                                                  |
| ECLASS 8.0                          | 27189261                                                                                                                  |