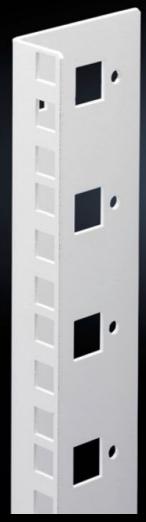

## DK 7507.709 - Profile rails, 19" for FlatBox

L-shaped bracket as 2nd mounting level.

## **Features**

| Model No.                           | DK 7507.709                                                                                                               |
|-------------------------------------|---------------------------------------------------------------------------------------------------------------------------|
| Product description                 | L-shaped bracket as 2nd mounting level.                                                                                   |
| Material                            | Carbon steel, spray finished                                                                                              |
| Color                               | RAL 7035                                                                                                                  |
| Supply includes                     | Assembly components for fast, tool-free assembly                                                                          |
| Height units                        | 9 U                                                                                                                       |
| Note                                | The 2nd mounting level should always be ordered in the same height as the basic housing Partial expansion is not possible |
| Packaging unit                      | 2 pc(s).                                                                                                                  |
| Net weight                          | 0.92                                                                                                                      |
| Gross weight                        | 0.94                                                                                                                      |
| PCF/VE (cradle-to-gate)             | 3.6 kg CO2 eq (Cat B)                                                                                                     |
| Information regarding the PCF class | Category B: PCF value (cradle-to-gate) calculated approximately on the basis of the product weight and self-declared      |
| Customs tariff number               | 73269098                                                                                                                  |
| EAN                                 | 4028177551503                                                                                                             |
| ETIM 9                              | EC002620                                                                                                                  |
| ECLASS 8.0                          | 27189261                                                                                                                  |