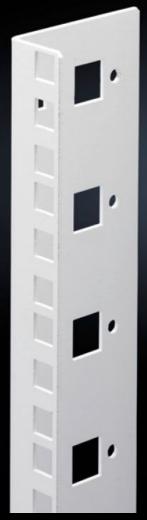

## DK 7507.718 - Profile rails, 19" for FlatBox

L-shaped bracket as 2nd mounting level.

## **Features**

| Model No.                           | DK 7507.718                                                                                                               |
|-------------------------------------|---------------------------------------------------------------------------------------------------------------------------|
| Product description                 | L-shaped bracket as 2nd mounting level.                                                                                   |
| Material                            | Carbon steel, spray finished                                                                                              |
| Color                               | RAL 7035                                                                                                                  |
| Supply includes                     | Assembly components for fast, tool-free assembly                                                                          |
| Height units                        | 18 U                                                                                                                      |
| Note                                | The 2nd mounting level should always be ordered in the same height as the basic housing Partial expansion is not possible |
| Packaging unit                      | 2 pc(s).                                                                                                                  |
| Net weight                          | 1.472                                                                                                                     |
| Gross weight                        | 1.672                                                                                                                     |
| PCF/VE (cradle-to-gate)             | 6.4 kg CO2 eq (Cat B)                                                                                                     |
| Information regarding the PCF class | Category B: PCF value (cradle-to-gate) calculated approximately on the basis of the product weight and self-declared      |
| Customs tariff number               | 73269098                                                                                                                  |
| EAN                                 | 4028177551534                                                                                                             |
| ETIM 9                              | EC002620                                                                                                                  |
| ECLASS 8.0                          | 27189261                                                                                                                  |
|                                     |                                                                                                                           |