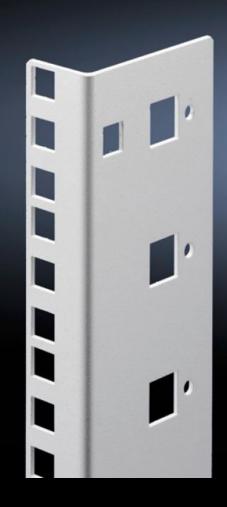

## DK 7507.718 - Profile rails, 19" for FlatBox

L-shaped bracket as 2nd mounting level.

## **Features**

| Model No.                           | DK 7507.718                                                                                                               |
|-------------------------------------|---------------------------------------------------------------------------------------------------------------------------|
| Product description                 | L-shaped bracket as 2nd mounting level.                                                                                   |
| Material                            | Carbon steel, spray finished                                                                                              |
| Color                               | RAL 7035                                                                                                                  |
| Supply includes                     | Assembly components for fast, tool-free assembly                                                                          |
| Height units                        | 18 U                                                                                                                      |
| Note                                | The 2nd mounting level should always be ordered in the same height as the basic housing Partial expansion is not possible |
| Packaging unit                      | 2 pc(s).                                                                                                                  |
| Net weight                          | 1.472                                                                                                                     |
| Gross weight                        | 1.672                                                                                                                     |
| PCF/VE (cradle-to-gate)             | 6.4 kg CO2 eq (Cat B)                                                                                                     |
| Information regarding the PCF class | Category B: PCF value (cradle-to-gate) calculated approximately on the basis of the product weight and self-declared      |
| Customs tariff number               | 73269098                                                                                                                  |
| EAN                                 | 4028177551534                                                                                                             |
| ETIM 9                              | EC002620                                                                                                                  |
| ECLASS 8.0                          | 27189261                                                                                                                  |
|                                     |                                                                                                                           |