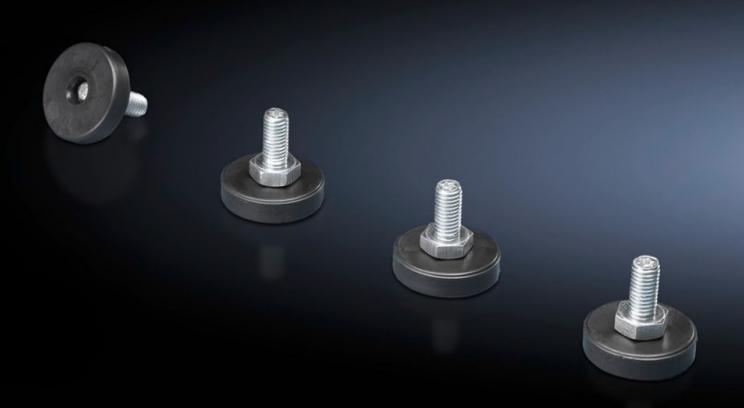

## DK 7507.740 - Leveling Feet for FlatBox, M10 x 20 mm

Leveling Feet for FlatBox

## Features

| Model No.                                 | DK 7507.740                                                                                               |
|-------------------------------------------|-----------------------------------------------------------------------------------------------------------|
| Product description                       | For screw-fastening into the enclosure base. Width across flats 17 fastening screw thread multi-tooth 30. |
| Applications                              | Instrument Cases<br>Floor-Standing Housing                                                                |
| Function principle                        | For screw-fastening into the enclosure base                                                               |
| Material                                  | Base: Plastic                                                                                             |
| Color                                     | Base: RAL 9005                                                                                            |
| Levelling low                             | 30 mm                                                                                                     |
| Adjustment tool                           | Hex wrench, width across flats 0.67" (17 mm)                                                              |
| Max. load capacity (static) per component | 5,500 N                                                                                                   |
| Dimensions                                | Thread: M10<br>Thread length: 20 mm                                                                       |
| Leveling range                            | 10 - 20 mm                                                                                                |
| Packaging unit                            | 4 pc(s).                                                                                                  |
| Net weight                                | 0.128                                                                                                     |
| Gross weight                              | 0.131                                                                                                     |
| Customs tariff number                     | 73181900                                                                                                  |
| EAN                                       | 4028177552678                                                                                             |
| ETIM 9                                    | EC002620                                                                                                  |
| ECLASS 8.0                                | 27189261                                                                                                  |
|                                           |                                                                                                           |