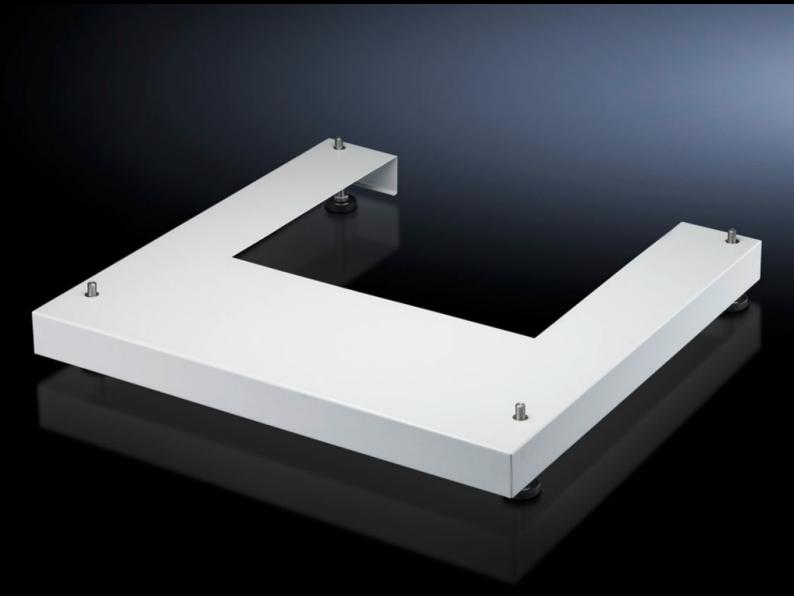

## DK 7507.755 - Base/Plinth for FlatBox

For attaching to the existing thread in the base of the FlatBox. There is a cutout at the rear for cable routing.

## **Features**

| Model No.             | DK 7507.755                                                                                                                                                  |
|-----------------------|--------------------------------------------------------------------------------------------------------------------------------------------------------------|
| Product description   | When attaching, the base/plinth can be fitted to existing threads in<br>the base section of the FlatBox. There is a cutout at the rear for<br>cable routing. |
| Material              | Carbon steel                                                                                                                                                 |
| Surface finish        | Powder-coated                                                                                                                                                |
| Color                 | RAL 7035                                                                                                                                                     |
| Supply includes       | Incl. 4 leveling feet and assembly components.                                                                                                               |
| Dimensions            | Height: 50 mm                                                                                                                                                |
| Suitable for          | Enclosure type: FlatBox<br>Width: 700 mm<br>Depth: 700 mm                                                                                                    |
| Suitable for depth    | 700 mm                                                                                                                                                       |
| Packaging unit        | 1 pc(s).                                                                                                                                                     |
| Net weight            | 4.883                                                                                                                                                        |
| Gross weight          | 5.14                                                                                                                                                         |
| Customs tariff number | 94039910                                                                                                                                                     |
| EAN                   | 4028177583481                                                                                                                                                |
| ETIM 9                | EC000721                                                                                                                                                     |
| ECLASS 8.0            | 27182003                                                                                                                                                     |