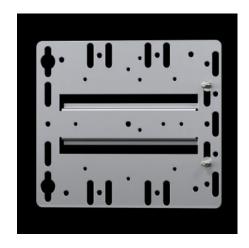

## TS 7526.964 - Mounting plate with Integral Top-Hat Rail

Screw-fastened, with integrated top-hat rail, for direct snap-mounting of components such as speed control, enclosure internal thermostat and hygrostat.