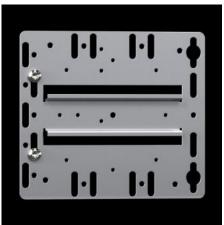

## TS 7526.964 - Mounting plate with Integral Top-Hat Rail

Screw-fastened, with integrated top-hat rail, for direct snap-mounting of components such as speed control, enclosure internal thermostat and hygrostat.