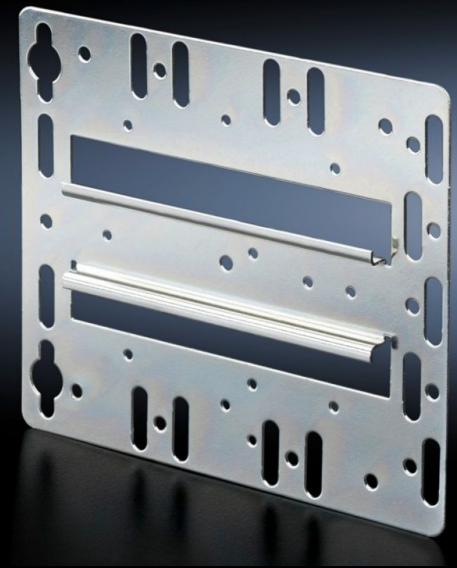

## TS 7526.964 - Mounting plate with Integral Top-Hat Rail

Screw-fastened, with integrated top-hat rail, for direct snap-mounting of components such as speed control, enclosure internal thermostat and hygrostat.