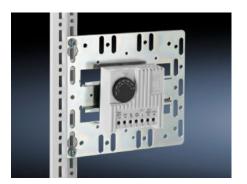

## TS 7526.964 - Mounting plate with Integral Top-Hat Rail

Screw-fastened, with integrated top-hat rail, for direct snap-mounting of components such as speed control, enclosure internal thermostat and hygrostat.