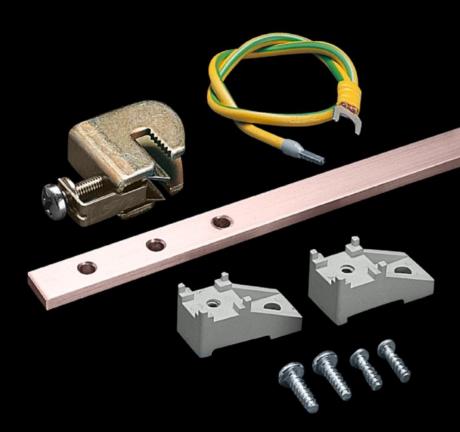

## DK 7541.000 - Ground rail, vertical for VX, VX IT

The supplied ground conductors facilitate star grounding of cable clamp straps on patch panels, ground terminals are fully adjustable, rail current carrying capacity approx. 200 A.

## **Features**

| Model No.                    | DK 7541.000                                                                                                                                                                                                                                                                         |
|------------------------------|-------------------------------------------------------------------------------------------------------------------------------------------------------------------------------------------------------------------------------------------------------------------------------------|
| Product description          | Easy to mount on 25 mm DIN hole pattern on distributor or on 482.6 mm (19") punched rails. The supplied ground conductors facilitate star grounding of cable clamp straps on patch panels. The ground terminals are fully adjustable. Rail current carrying capacity approx. 200 A. |
| Supply includes              | Ground rail made from E-Cu 57 to DIN EN 12 163, DIN EN 13 601, 15 x 5 mm null 15 grounding leads 6 mm², L = 500 mm Assembly components                                                                                                                                              |
| Dimensions                   | Length: 545 mm                                                                                                                                                                                                                                                                      |
| Suitable for                 | Enclosure type: VX<br>VX IT<br>TS<br>Height: 800 mm                                                                                                                                                                                                                                 |
| Packaging unit               | 1 pc(s).                                                                                                                                                                                                                                                                            |
| Net weight                   | 1.272                                                                                                                                                                                                                                                                               |
| Gross weight                 | 1.472                                                                                                                                                                                                                                                                               |
| Copper weight (kg per piece) | 0.35                                                                                                                                                                                                                                                                                |
| Customs tariff number        | 74198090                                                                                                                                                                                                                                                                            |
| EAN                          | 4028177131798                                                                                                                                                                                                                                                                       |
| ETIM 9                       | EC000329                                                                                                                                                                                                                                                                            |
| ECLASS 8.0                   | 27400605                                                                                                                                                                                                                                                                            |