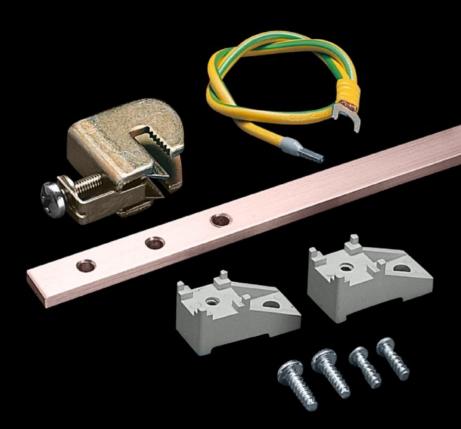

## DK 7542.000 - Ground rail, vertical for VX, VX IT

The supplied ground conductors facilitate star grounding of cable clamp straps on patch panels, ground terminals are fully adjustable, rail current carrying capacity approx. 200 A.

## **Features**

| Model No.                    | DK 7542.000                                                                                                                                                                                                                                                                         |
|------------------------------|-------------------------------------------------------------------------------------------------------------------------------------------------------------------------------------------------------------------------------------------------------------------------------------|
| Product description          | Easy to mount on 25 mm DIN hole pattern on distributor or on 482.6 mm (19") punched rails. The supplied ground conductors facilitate star grounding of cable clamp straps on patch panels. The ground terminals are fully adjustable. Rail current carrying capacity approx. 200 A. |
| Supply includes              | Ground rail made from E-Cu 57 to DIN EN 12 163, DIN EN 13 601, 15 x 5 mm 15 grounding leads 6 mm², L = 500 mm null Assembly components                                                                                                                                              |
| Dimensions                   | Length: 745 mm                                                                                                                                                                                                                                                                      |
| Suitable for                 | Enclosure type: VX<br>VX IT<br>TS<br>Height: 1,000 mm                                                                                                                                                                                                                               |
| Packaging unit               | 1 pc(s).                                                                                                                                                                                                                                                                            |
| Net weight                   | 1.455                                                                                                                                                                                                                                                                               |
| Gross weight                 | 1.655                                                                                                                                                                                                                                                                               |
| Copper weight (kg per piece) | 0.47                                                                                                                                                                                                                                                                                |
| Customs tariff number        | 74198090                                                                                                                                                                                                                                                                            |
| EAN                          | 4028177131811                                                                                                                                                                                                                                                                       |
| ETIM 9                       | EC000329                                                                                                                                                                                                                                                                            |
| ECLASS 8.0                   | 27400605                                                                                                                                                                                                                                                                            |