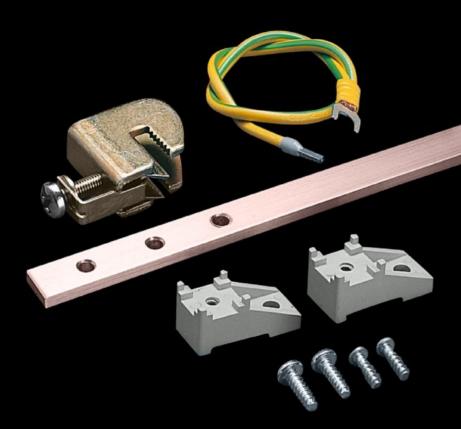

## DK 7543.000 - Ground rail, vertical for VX, VX IT

The supplied ground conductors facilitate star grounding of cable clamp straps on patch panels, ground terminals are fully adjustable, rail current carrying capacity approx. 200 A.

## **Features**

| Model No.                    | DK 7543.000                                                                                                                                                                                                                                                                         |
|------------------------------|-------------------------------------------------------------------------------------------------------------------------------------------------------------------------------------------------------------------------------------------------------------------------------------|
| Product description          | Easy to mount on 25 mm DIN hole pattern on distributor or on 482.6 mm (19") punched rails. The supplied ground conductors facilitate star grounding of cable clamp straps on patch panels. The ground terminals are fully adjustable. Rail current carrying capacity approx. 200 A. |
| Supply includes              | Ground rail made from E-Cu 57 to DIN EN 12 163, DIN EN 13 601, 15 x 5 mm null 15 grounding leads 6 mm², L = 500 mm Assembly components                                                                                                                                              |
| Dimensions                   | Length: 945 mm                                                                                                                                                                                                                                                                      |
| Suitable for                 | Enclosure type: VX<br>VX IT<br>TS<br>Height: 1,200 mm                                                                                                                                                                                                                               |
| Packaging unit               | 1 pc(s).                                                                                                                                                                                                                                                                            |
| Net weight                   | 1.581                                                                                                                                                                                                                                                                               |
| Gross weight                 | 1.8                                                                                                                                                                                                                                                                                 |
| Copper weight (kg per piece) | 0.61                                                                                                                                                                                                                                                                                |
| Customs tariff number        | 74198090                                                                                                                                                                                                                                                                            |
| EAN                          | 4028177131835                                                                                                                                                                                                                                                                       |
| ETIM 9                       | EC000329                                                                                                                                                                                                                                                                            |
| ECLASS 8.0                   | 27400605                                                                                                                                                                                                                                                                            |