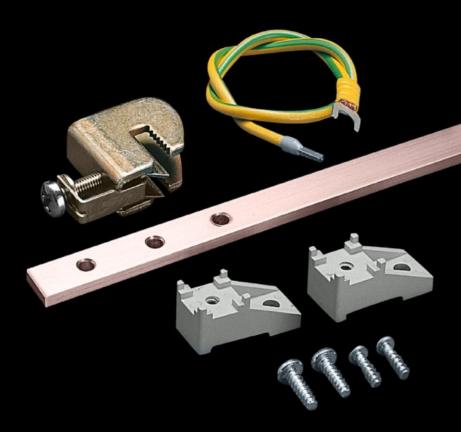

## DK 7544.000 - Ground rail, vertical for VX, VX IT

The supplied ground conductors facilitate star grounding of cable clamp straps on patch panels, ground terminals are fully adjustable, rail current carrying capacity approx. 200 A.

## **Features**

| Model No.                    | DK 7544.000                                                                                                                                                                                                                                                                         |
|------------------------------|-------------------------------------------------------------------------------------------------------------------------------------------------------------------------------------------------------------------------------------------------------------------------------------|
| Product description          | Easy to mount on 25 mm DIN hole pattern on distributor or on 482.6 mm (19") punched rails. The supplied ground conductors facilitate star grounding of cable clamp straps on patch panels. The ground terminals are fully adjustable. Rail current carrying capacity approx. 200 A. |
| Supply includes              | Ground rail made from E-Cu 57 to DIN EN 12 163, DIN EN 13 601, 15 x 5 mm null 15 grounding leads 6 mm², L = 500 mm Assembly components                                                                                                                                              |
| Dimensions                   | Length: 1,145 mm                                                                                                                                                                                                                                                                    |
| Suitable for                 | Enclosure type: VX<br>VX IT<br>TS<br>Height: 1,400 mm                                                                                                                                                                                                                               |
| Packaging unit               | 1 pc(s).                                                                                                                                                                                                                                                                            |
| Net weight                   | 2.017                                                                                                                                                                                                                                                                               |
| Gross weight                 | 2.217                                                                                                                                                                                                                                                                               |
| Copper weight (kg per piece) | 0.74                                                                                                                                                                                                                                                                                |
| Customs tariff number        | 74198090                                                                                                                                                                                                                                                                            |
| EAN                          | 4028177131859                                                                                                                                                                                                                                                                       |
| ETIM 9                       | EC000329                                                                                                                                                                                                                                                                            |
| ECLASS 8.0                   | 27400605                                                                                                                                                                                                                                                                            |