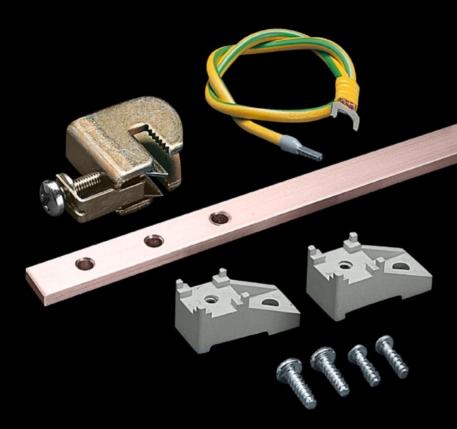

## DK 7549.000 - Extension kit for ground rail, vertical

For system-compatible expansion of the star grounding on vertical equipotential bonding strips.

## **Features**

| Model No.             | DK 7549.000                                                                                                                                         |
|-----------------------|-----------------------------------------------------------------------------------------------------------------------------------------------------|
| Product description   | For system-compatible expansion of the star grounding on vertical grounding strips.                                                                 |
| Supply includes       | Grounding leads 6 mm², L = 500 mm  Preassembled, with cable lug and wire end ferrule  Conductor connection clamps 2.5 – 16 mm²  Assembly components |
| Packaging unit        | 10 pc(s).                                                                                                                                           |
| Net weight            | 0.58                                                                                                                                                |
| Gross weight          | 0.687                                                                                                                                               |
| Customs tariff number | 73269098                                                                                                                                            |
| EAN                   | 4028177187320                                                                                                                                       |
| ETIM 9                | EC001503                                                                                                                                            |
| ECLASS 8.0            | 27149219                                                                                                                                            |