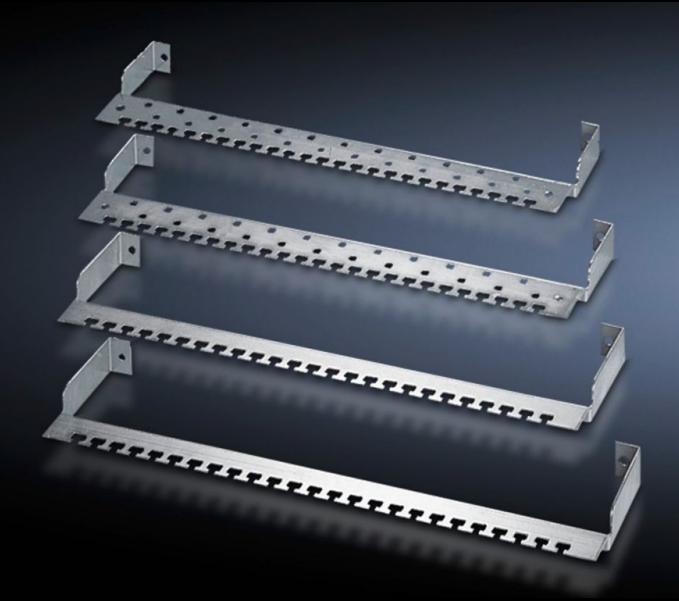

## DK 7610.000 - Cable clamp rail for patch panels

To provide strain relief for incoming or outgoing data cables, optionally available with spring brackets to accommodate and make contact with the cable screen.

## **Features**

| Model No.             | DK 7610.000                                                                                                                                                                                                                                           |
|-----------------------|-------------------------------------------------------------------------------------------------------------------------------------------------------------------------------------------------------------------------------------------------------|
| Version               | without cable screen contact                                                                                                                                                                                                                          |
| Product description   | To provide strain relief for incoming or outgoing data cables.  Optionally available with spring brackets to accommodate and make contact with the cable screen. The connection to the patch panel is made by the mounting bolts on the panel itself. |
| Material              | Carbon steel, 2 mm, zinc-plated                                                                                                                                                                                                                       |
| Supply includes       | Assembly components                                                                                                                                                                                                                                   |
| Packaging unit        | 1 pc(s).                                                                                                                                                                                                                                              |
| Net weight            | 0.4                                                                                                                                                                                                                                                   |
| Gross weight          | 0.481                                                                                                                                                                                                                                                 |
| Customs tariff number | 73269098                                                                                                                                                                                                                                              |
| EAN                   | 4028177132504                                                                                                                                                                                                                                         |
| ECLASS 8.0            | 27400604                                                                                                                                                                                                                                              |