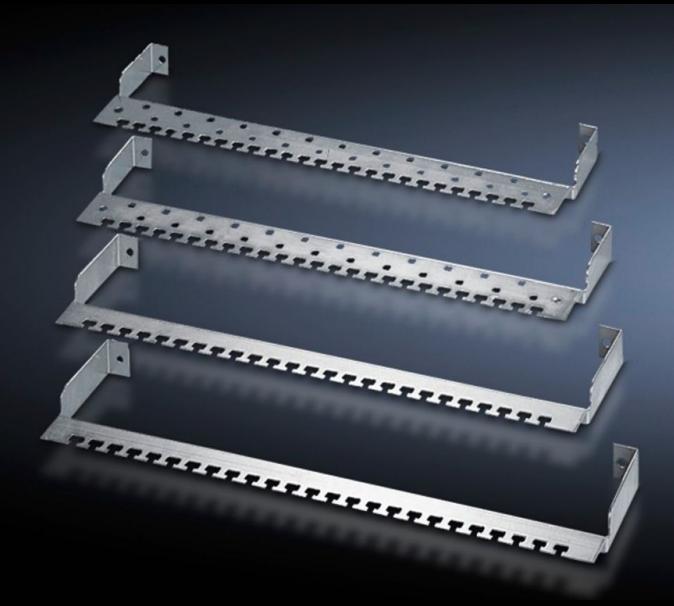

## DK 7611.000 - Cable clamp rail for patch panels

To provide strain relief for incoming or outgoing data cables, optionally available with spring brackets to accommodate and make contact with the cable screen.

## **Features**

| Model No.             | DK 7611.000                                                                                                                                                                                                                                           |
|-----------------------|-------------------------------------------------------------------------------------------------------------------------------------------------------------------------------------------------------------------------------------------------------|
| Version               | With spring clips for cable screen contact                                                                                                                                                                                                            |
| Product description   | To provide strain relief for incoming or outgoing data cables.  Optionally available with spring brackets to accommodate and make contact with the cable screen. The connection to the patch panel is made by the mounting bolts on the panel itself. |
| Material              | Carbon steel, 2 mm, zinc-plated                                                                                                                                                                                                                       |
| Supply includes       | Assembly components                                                                                                                                                                                                                                   |
| Packaging unit        | 1 pc(s).                                                                                                                                                                                                                                              |
| Net weight            | 0.52                                                                                                                                                                                                                                                  |
| Gross weight          | 0.629                                                                                                                                                                                                                                                 |
| Customs tariff number | 73269098                                                                                                                                                                                                                                              |
| EAN                   | 4028177132528                                                                                                                                                                                                                                         |
| ECLASS 8.0            | 27400604                                                                                                                                                                                                                                              |