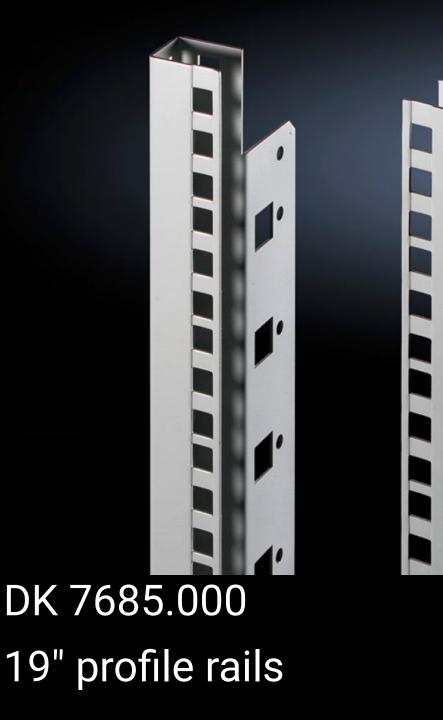

## DK 7685.000 - 19" profile rails for DK PS, CS New Basic housings

For installing 19" components in network and server racks and in CS New Basic outdoor housings

## Features

| Model No.               | DK 7685.000                                                                                                                                                                                                                                       |
|-------------------------|---------------------------------------------------------------------------------------------------------------------------------------------------------------------------------------------------------------------------------------------------|
| Product description     | For installing 19" components in DK PS network and server racks<br>and in CS New Basic outdoor housings. The profile rails are depth-<br>adjustable in the 25 mm hole pattern. An installation bracket is<br>required to mount the profile rails. |
| Material                | Carbon steel                                                                                                                                                                                                                                      |
| Surface finish          | Zinc-plated                                                                                                                                                                                                                                       |
| Supply includes         | Mounting accessories                                                                                                                                                                                                                              |
| Height units            | 15 U                                                                                                                                                                                                                                              |
| Installation dimensions | Installation depth for components: 482.6 mm<br>Installation width for components: 19"                                                                                                                                                             |
| Suitable for            | Enclosure type: CS basic housings<br>DK PS<br>Height: = 800 mm                                                                                                                                                                                    |
| Packaging unit          | 2 pc(s).                                                                                                                                                                                                                                          |
| Net weight              | 1.494                                                                                                                                                                                                                                             |
| Gross weight            | 1.694                                                                                                                                                                                                                                             |
| Customs tariff number   | 73269098                                                                                                                                                                                                                                          |
| EAN                     | 4028177133303                                                                                                                                                                                                                                     |
| ETIM 9                  | EC002620                                                                                                                                                                                                                                          |
| ECLASS 8.0              | 27189261                                                                                                                                                                                                                                          |
|                         |                                                                                                                                                                                                                                                   |