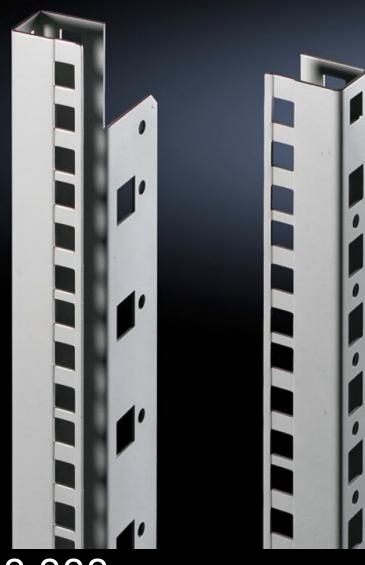

## DK 7690.000 - 19" profile rails for DK PS, CS New Basic housings

For installing 19" components in network and server racks and in CS New Basic outdoor housings

## **Features**

| Model No.               | DK 7690.000                                                                                                                                                                                                                             |
|-------------------------|-----------------------------------------------------------------------------------------------------------------------------------------------------------------------------------------------------------------------------------------|
| Product description     | For installing 19" components in DK PS network and server racks and in CS New Basic outdoor housings. The profile rails are depth-adjustable in the 25 mm hole pattern. An installation bracket is required to mount the profile rails. |
| Material                | Carbon steel                                                                                                                                                                                                                            |
| Surface finish          | Zinc-plated                                                                                                                                                                                                                             |
| Supply includes         | Mounting accessories                                                                                                                                                                                                                    |
| Height units            | 33 U                                                                                                                                                                                                                                    |
| Installation dimensions | Installation depth for components: 482.6 mm Installation width for components: 19"                                                                                                                                                      |
| Suitable for            | Enclosure type: DK PS<br>Height: = 1,600 mm                                                                                                                                                                                             |
| Packaging unit          | 2 pc(s).                                                                                                                                                                                                                                |
| Net weight              | 3.394                                                                                                                                                                                                                                   |
| Gross weight            | 3.594                                                                                                                                                                                                                                   |
| Customs tariff number   | 73269098                                                                                                                                                                                                                                |
| EAN                     | 4028177133389                                                                                                                                                                                                                           |
| ETIM 9                  | EC002620                                                                                                                                                                                                                                |
| ECLASS 8.0              | 27189261                                                                                                                                                                                                                                |