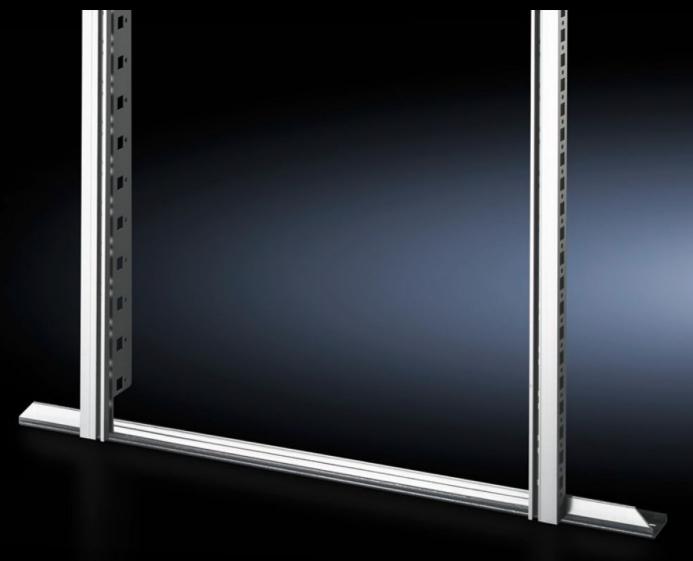

## DK 7696.000 - Installation bracket for 19" mounting rails

Required to mount profile rails, 482.6 mm (19").