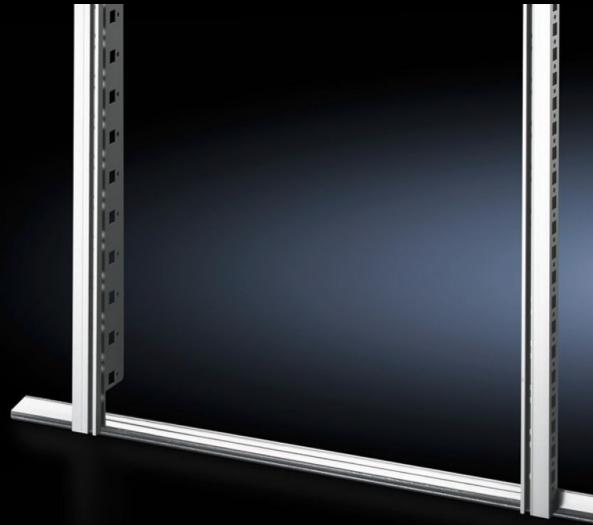

## DK 7698.000 - Installation bracket for 19" mounting rails

Required to mount profile rails, 482.6 mm (19").