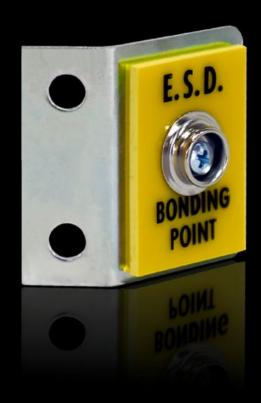

### DK 7752.950 - ESD connection point

To protect sensitive electronic components, this standardized connection point (push-button) provides equipotential bonding.

#### **Features**

| Model No.                           | DK 7752.950                                                                                                                                                                                                                                                                                                                               |
|-------------------------------------|-------------------------------------------------------------------------------------------------------------------------------------------------------------------------------------------------------------------------------------------------------------------------------------------------------------------------------------------|
| Product description                 | There is high risk of grounding issues when carrying out maintenance or conversion work on the enclosure. To protect sensitive electronic components, grounding can be provided through a standardized connection point (push-button). The connection point is connected to the enclosure frame by two screws and is directly conductive. |
| Material                            | Carbon steel                                                                                                                                                                                                                                                                                                                              |
| Surface finish                      | Zinc-plated                                                                                                                                                                                                                                                                                                                               |
| Supply includes                     | Assembly components                                                                                                                                                                                                                                                                                                                       |
| Packaging unit                      | 1 pc(s).                                                                                                                                                                                                                                                                                                                                  |
| Net weight                          | 0.032                                                                                                                                                                                                                                                                                                                                     |
| Gross weight                        | 0.035                                                                                                                                                                                                                                                                                                                                     |
| PCF/VE (cradle-to-gate)             | 0.1 kg CO2 eq (Cat B)                                                                                                                                                                                                                                                                                                                     |
| Information regarding the PCF class | Category B: PCF value (cradle-to-gate) calculated approximately on the basis of the product weight and self-declared                                                                                                                                                                                                                      |
| Customs tariff number               | 73269098                                                                                                                                                                                                                                                                                                                                  |
| EAN                                 | 4028177325227                                                                                                                                                                                                                                                                                                                             |
| ETIM 9                              | EC002623                                                                                                                                                                                                                                                                                                                                  |