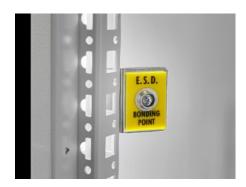

### DK 7752.950 - ESD connection point

To protect sensitive electronic components, this standardized connection point (push-button) provides equipotential bonding.

#### **Features**

| Model No.                           | DK 7752.950                                                                                                                                                                                                                                                                                                                               |
|-------------------------------------|-------------------------------------------------------------------------------------------------------------------------------------------------------------------------------------------------------------------------------------------------------------------------------------------------------------------------------------------|
| Product description                 | There is high risk of grounding issues when carrying out maintenance or conversion work on the enclosure. To protect sensitive electronic components, grounding can be provided through a standardized connection point (push-button). The connection point is connected to the enclosure frame by two screws and is directly conductive. |
| Material                            | Carbon steel                                                                                                                                                                                                                                                                                                                              |
| Surface finish                      | Zinc-plated                                                                                                                                                                                                                                                                                                                               |
| Supply includes                     | Assembly components                                                                                                                                                                                                                                                                                                                       |
| Packaging unit                      | 1 pc(s).                                                                                                                                                                                                                                                                                                                                  |
| Net weight                          | 0.032                                                                                                                                                                                                                                                                                                                                     |
| Gross weight                        | 0.035                                                                                                                                                                                                                                                                                                                                     |
| PCF/VE (cradle-to-gate)             | 0.1 kg CO2 eq (Cat B)                                                                                                                                                                                                                                                                                                                     |
| Information regarding the PCF class | Category B: PCF value (cradle-to-gate) calculated approximately on the basis of the product weight and self-declared                                                                                                                                                                                                                      |
| Customs tariff number               | 73269098                                                                                                                                                                                                                                                                                                                                  |
| EAN                                 | 4028177325227                                                                                                                                                                                                                                                                                                                             |
| ETIM 9                              | EC002623                                                                                                                                                                                                                                                                                                                                  |