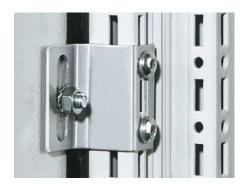

## DK 7824.510 - Internal latch for side panel, lockable

Internal latch for side panel, lockable. The side panels on the frame profile are screw-fastened from the inside with locking brackets.

## **Features**

| Model No.             | DK 7824.510                                                                                                                                                                            |
|-----------------------|----------------------------------------------------------------------------------------------------------------------------------------------------------------------------------------|
| Product description   | Additional security is provided with the ability to lock the side panel from the inside. The side panels on the frame profile are screwfastened from the inside with locking brackets. |
| Supply includes       | Assembly components                                                                                                                                                                    |
| Packaging unit        | 4 pc(s).                                                                                                                                                                               |
| Net weight            | 0.132                                                                                                                                                                                  |
| Gross weight          | 0.12                                                                                                                                                                                   |
| Customs tariff number | 73269098                                                                                                                                                                               |
| EAN                   | 4028177231993                                                                                                                                                                          |
| ETIM 9                | EC000327                                                                                                                                                                               |
| ECLASS 8.0            | 27409217                                                                                                                                                                               |