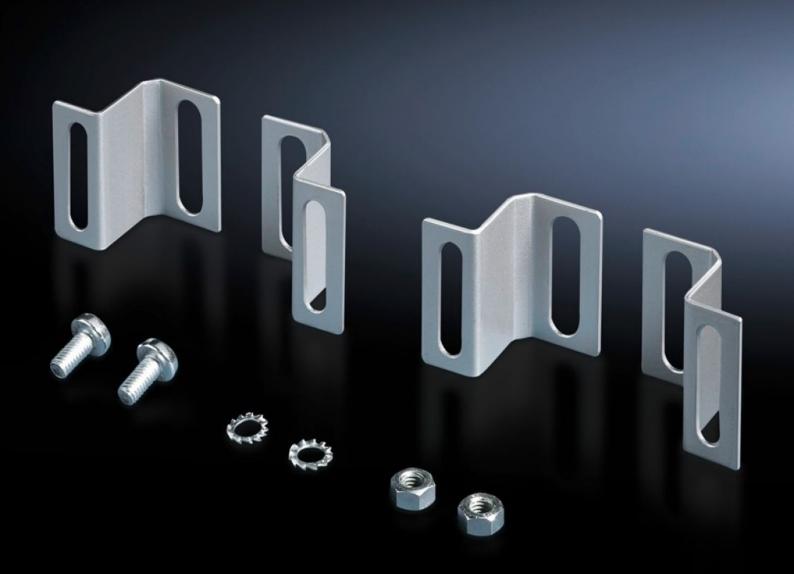

## DK 7824.510 - Internal latch for side panel, lockable

Internal latch for side panel, lockable. The side panels on the frame profile are screw-fastened from the inside with locking brackets.

## **Features**

| Model No.             | DK 7824.510                                                                                                                                                                            |
|-----------------------|----------------------------------------------------------------------------------------------------------------------------------------------------------------------------------------|
| Product description   | Additional security is provided with the ability to lock the side panel from the inside. The side panels on the frame profile are screwfastened from the inside with locking brackets. |
| Supply includes       | Assembly components                                                                                                                                                                    |
| Packaging unit        | 4 pc(s).                                                                                                                                                                               |
| Net weight            | 0.132                                                                                                                                                                                  |
| Gross weight          | 0.12                                                                                                                                                                                   |
| Customs tariff number | 73269098                                                                                                                                                                               |
| EAN                   | 4028177231993                                                                                                                                                                          |
| ETIM 9                | EC000327                                                                                                                                                                               |
| ECLASS 8.0            | 27409217                                                                                                                                                                               |