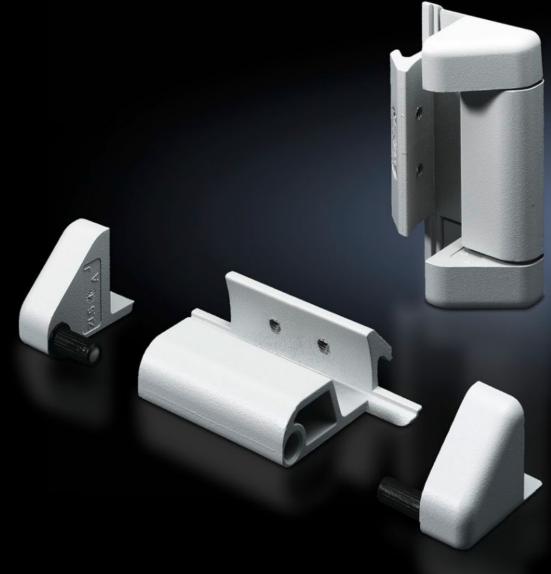

## SZ 7824.520 - 180° Hinge

To extend the door opening angle

## Features

| Model No.                   | SZ 7824.520                                                                                                                                |
|-----------------------------|--------------------------------------------------------------------------------------------------------------------------------------------|
| Material                    | Die-cast zinc                                                                                                                              |
| Color                       | RAL 7035                                                                                                                                   |
| Supply includes             | Assembly components                                                                                                                        |
| Door opening angle          | 180°                                                                                                                                       |
| Note                        | The protection category of the enclosure can be reduced.<br>Door stop consistent within a bayed enclosure suite.                           |
| Note on Model No.:          | The protection category of the enclosure can be reduced.<br>Not for divided doors.<br>Door stop consistent within a bayed enclosure suite. |
| Suitable for door variant   | Carbon Steel Door                                                                                                                          |
| Suitable for enclosure type | TS 8 bayed enclosure suites with comfort handle TS IT                                                                                      |
| Packaging unit              | 4 pc(s).                                                                                                                                   |
| Net weight                  | 1.572                                                                                                                                      |
| Gross weight                | 1.777                                                                                                                                      |
| Customs tariff number       | 83021000                                                                                                                                   |
| EAN                         | 4028177302754                                                                                                                              |
| ETIM 9                      | EC001167                                                                                                                                   |
| ECLASS 8.0                  | 27409219                                                                                                                                   |
|                             |                                                                                                                                            |