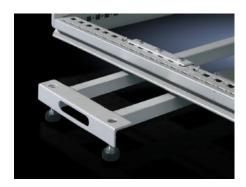

#### DK 7825.250 - Stabilizer for TS IT

Stabilizer for TS server enclosures. The pull-out stabilizer is quickly and easily retrofitted to the lower frame of the server racks and only extended when necessary.

#### **Features**

| Model No.             | DK 7825.250                                                                                                                       |
|-----------------------|-----------------------------------------------------------------------------------------------------------------------------------|
| Product description   | The pull-out stabilizer is quickly and easily retrofitted to the lower frame of the TS IT racks and only extended when necessary. |
| Material              | Carbon steel                                                                                                                      |
| Surface finish        | Zinc-plated                                                                                                                       |
| Supply includes       | Assembly components                                                                                                               |
| Note                  | The stabilizer cannot be used together with base plates, base frames or bases/plinths.                                            |
| Load capacity, static | 150 kg                                                                                                                            |
| Suitable for          | Depth: 1,000 mm                                                                                                                   |
| Suitable for depth    | 1,000 mm                                                                                                                          |
| Packaging unit        | 1 pc(s).                                                                                                                          |
| Net weight            | 6.931                                                                                                                             |
| Gross weight          | 7.46                                                                                                                              |
| Customs tariff number | 73269098                                                                                                                          |
| EAN                   | 4028177402683                                                                                                                     |
| ETIM 9                | EC000721                                                                                                                          |