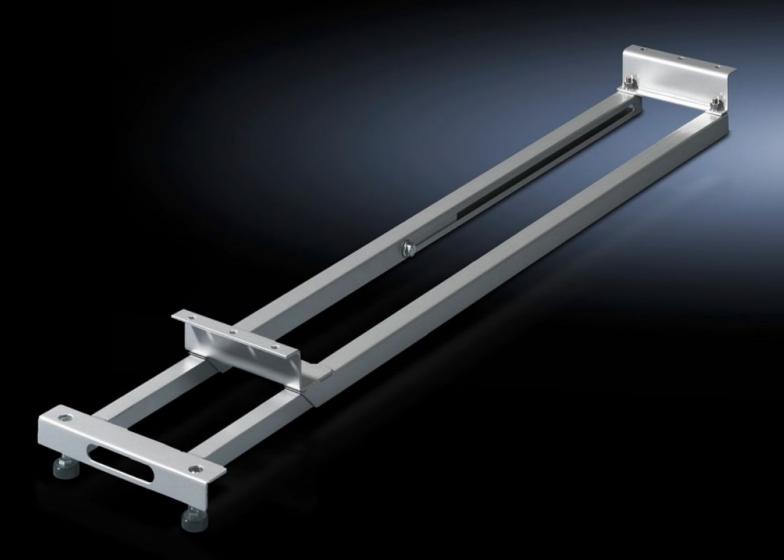

#### DK 7825.250 - Stabilizer for TS IT

Stabilizer for TS server enclosures. The pull-out stabilizer is quickly and easily retrofitted to the lower frame of the server racks and only extended when necessary.

#### **Features**

| Model No.             | DK 7825.250                                                                                                                       |
|-----------------------|-----------------------------------------------------------------------------------------------------------------------------------|
| Product description   | The pull-out stabilizer is quickly and easily retrofitted to the lower frame of the TS IT racks and only extended when necessary. |
| Material              | Carbon steel                                                                                                                      |
| Surface finish        | Zinc-plated                                                                                                                       |
| Supply includes       | Assembly components                                                                                                               |
| Note                  | The stabilizer cannot be used together with base plates, base frames or bases/plinths.                                            |
| Load capacity, static | 150 kg                                                                                                                            |
| Suitable for          | Depth: 1,000 mm                                                                                                                   |
| Suitable for depth    | 1,000 mm                                                                                                                          |
| Packaging unit        | 1 pc(s).                                                                                                                          |
| Net weight            | 6.931                                                                                                                             |
| Gross weight          | 7.46                                                                                                                              |
| Customs tariff number | 73269098                                                                                                                          |
| EAN                   | 4028177402683                                                                                                                     |
| ETIM 9                | EC000721                                                                                                                          |