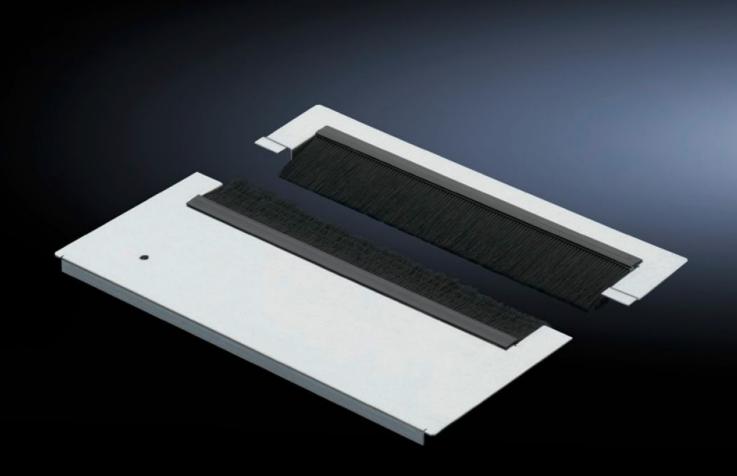

## TS 7825.387 - Base modules for cable entry for TS, TS IT, VX SE

The two-part base module has a special cable entry with alternate offset brush strips, providing an excellent seal even with large numbers of cables.

#### **Features**

| Model No.           | TS 7825.387                                                                                                                                                                                                    |
|---------------------|----------------------------------------------------------------------------------------------------------------------------------------------------------------------------------------------------------------|
| Version             | Cable entry with brush strip, super-airtight                                                                                                                                                                   |
| Product description | Special brush strips with alternate offset brushes for optimum protection of correct cable entry. The two-piece design even allows retrospective fitting of the base module with the cables already installed. |
| Material            | Module plate: Carbon steel<br>Brush strip: Plastic, UL 94-HB, halogen-free                                                                                                                                     |
| Surface finish      | Module plate: Zinc-plated                                                                                                                                                                                      |
| Supply includes     | Assembly components Including clips                                                                                                                                                                            |
| Note                | Several base plate modules need to be combined to close off the base completely in the TS-IT                                                                                                                   |
| Dimensions          | Depth: 237.5 mm                                                                                                                                                                                                |
| Suitable for        | Enclosure type: TS<br>TS IT<br>SE<br>Width: 800 mm                                                                                                                                                             |
| Packaging unit      | 1 pc(s).                                                                                                                                                                                                       |