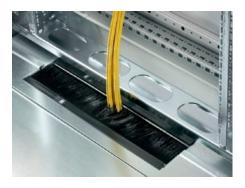

## TS 7825.387 - Base modules for cable entry for TS, TS IT, VX SE

The two-part base module has a special cable entry with alternate offset brush strips, providing an excellent seal even with large numbers of cables.

#### **Features**

| Model No.           | TS 7825.387                                                                                                                                                                                                    |
|---------------------|----------------------------------------------------------------------------------------------------------------------------------------------------------------------------------------------------------------|
| Version             | Cable entry with brush strip, super-airtight                                                                                                                                                                   |
| Product description | Special brush strips with alternate offset brushes for optimum protection of correct cable entry. The two-piece design even allows retrospective fitting of the base module with the cables already installed. |
| Material            | Module plate: Carbon steel<br>Brush strip: Plastic, UL 94-HB, halogen-free                                                                                                                                     |
| Surface finish      | Module plate: Zinc-plated                                                                                                                                                                                      |
| Supply includes     | Assembly components Including clips                                                                                                                                                                            |
| Note                | Several base plate modules need to be combined to close off the base completely in the TS-IT                                                                                                                   |
| Dimensions          | Depth: 237.5 mm                                                                                                                                                                                                |
| Suitable for        | Enclosure type: TS<br>TS IT<br>SE<br>Width: 800 mm                                                                                                                                                             |
| Packaging unit      | 1 pc(s).                                                                                                                                                                                                       |