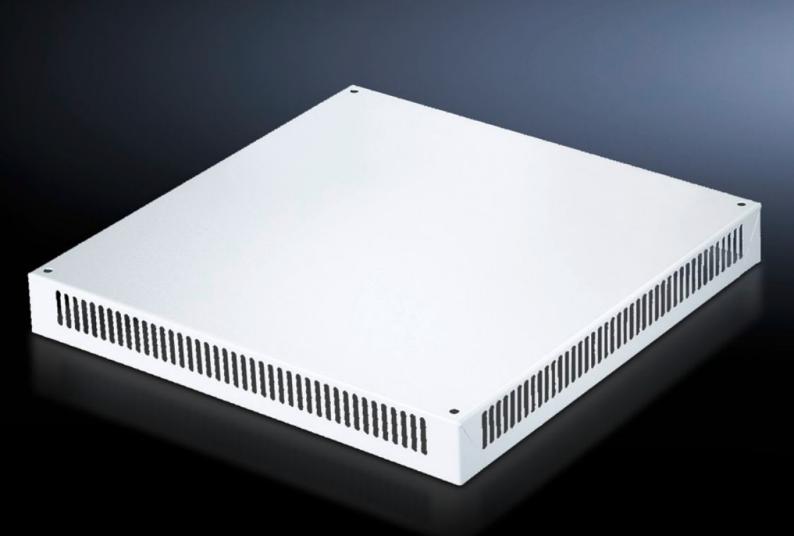

## DK 7826.760 - Roof Plate, Vented for TS, TS IT

To replace the standard roof, with and without cable entry.

## **Features**

| Model No.             | DK 7826.760                                                                                                                                                                   |
|-----------------------|-------------------------------------------------------------------------------------------------------------------------------------------------------------------------------|
| Version               | One-piece without cable entry                                                                                                                                                 |
| Product description   | To replace standard roof. 72 mm high roof plate, all-round vent slots, clamping profile for cable entry. The two-piece design with cable entry allows for easy retro-fitting. |
| Material              | Carbon steel                                                                                                                                                                  |
| Color                 | RAL 7035                                                                                                                                                                      |
| Note on Model No.:    | Delivery times on request.                                                                                                                                                    |
| Suitable for          | Enclosure type: TS TS IT Width: 600 mm Depth: 1,000 mm                                                                                                                        |
| Packaging unit        | 1 pc(s).                                                                                                                                                                      |
| Net weight            | 8.265                                                                                                                                                                         |
| Gross weight          | 8.7                                                                                                                                                                           |
| Customs tariff number | 73269098                                                                                                                                                                      |
| EAN                   | 4028177345614                                                                                                                                                                 |
| ETIM 9                | EC000744                                                                                                                                                                      |
| ECLASS 8.0            | 27182405                                                                                                                                                                      |
|                       |                                                                                                                                                                               |