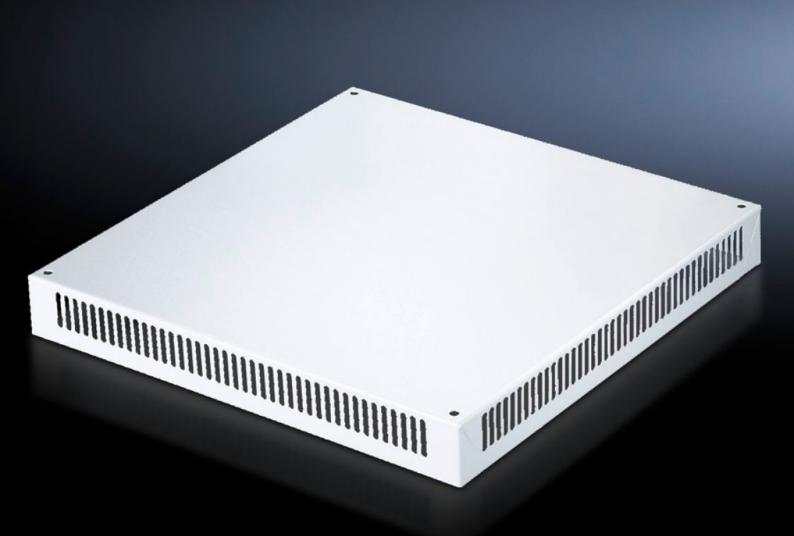

## DK 7826.766 - Roof Plate, Vented for TS, TS IT

To replace the standard roof, with and without cable entry.

## **Features**

| Model No.             | DK 7826.766                                                                                                                                                                   |
|-----------------------|-------------------------------------------------------------------------------------------------------------------------------------------------------------------------------|
| Version               | One-piece without cable entry                                                                                                                                                 |
| Product description   | To replace standard roof. 72 mm high roof plate, all-round vent slots, clamping profile for cable entry. The two-piece design with cable entry allows for easy retro-fitting. |
| Material              | Carbon steel                                                                                                                                                                  |
| Color                 | RAL 7035                                                                                                                                                                      |
| Suitable for          | Enclosure type: TS TS IT Width: 600 mm Depth: 600 mm                                                                                                                          |
| Packaging unit        | 1 pc(s).                                                                                                                                                                      |
| Net weight            | 5.47                                                                                                                                                                          |
| Gross weight          | 5.758                                                                                                                                                                         |
| Customs tariff number | 73269098                                                                                                                                                                      |
| EAN                   | 4028177345584                                                                                                                                                                 |
| ETIM 9                | EC000744                                                                                                                                                                      |
| ECLASS 8.0            | 27182405                                                                                                                                                                      |
|                       |                                                                                                                                                                               |