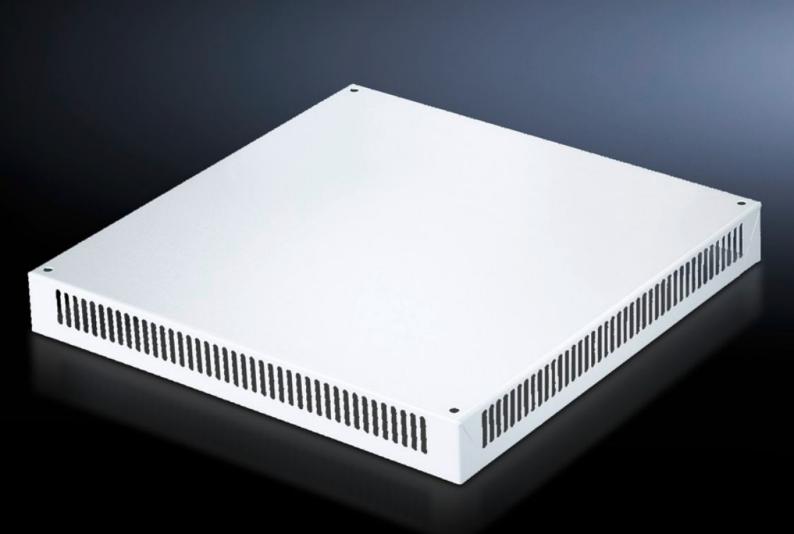

## DK 7826.768 - Roof Plate, Vented for TS, TS IT

To replace the standard roof, with and without cable entry.

## **Features**

| Model No.             | DK 7826.768                                                                                                                                                                   |
|-----------------------|-------------------------------------------------------------------------------------------------------------------------------------------------------------------------------|
| Version               | One-piece without cable entry                                                                                                                                                 |
| Product description   | To replace standard roof. 72 mm high roof plate, all-round vent slots, clamping profile for cable entry. The two-piece design with cable entry allows for easy retro-fitting. |
| Material              | Carbon steel                                                                                                                                                                  |
| Color                 | RAL 7035                                                                                                                                                                      |
| Suitable for          | Enclosure type: TS<br>TS IT<br>Width: 600 mm<br>Depth: 800 mm                                                                                                                 |
| Packaging unit        | 1 pc(s).                                                                                                                                                                      |
| Net weight            | 7.002                                                                                                                                                                         |
| Gross weight          | 7.37                                                                                                                                                                          |
| Customs tariff number | 73269098                                                                                                                                                                      |
| EAN                   | 4028177345591                                                                                                                                                                 |
| ETIM 9                | EC000744                                                                                                                                                                      |
| ECLASS 8.0            | 27182405                                                                                                                                                                      |