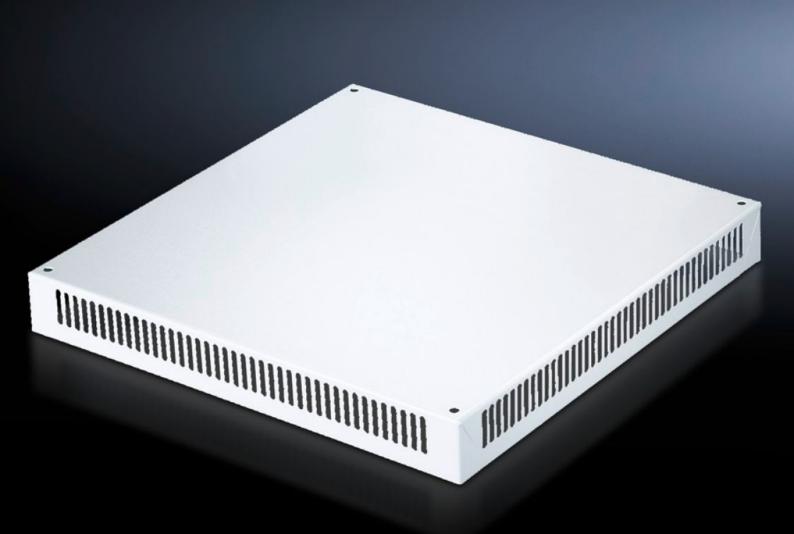

## DK 7826.780 - Roof Plate, Vented for TS, TS IT

To replace the standard roof, with and without cable entry.

## **Features**

| Model No.             | DK 7826.780                                                                                                                                                                   |
|-----------------------|-------------------------------------------------------------------------------------------------------------------------------------------------------------------------------|
| Version               | One-piece without cable entry                                                                                                                                                 |
| Product description   | To replace standard roof. 72 mm high roof plate, all-round vent slots, clamping profile for cable entry. The two-piece design with cable entry allows for easy retro-fitting. |
| Material              | Carbon steel                                                                                                                                                                  |
| Color                 | RAL 7035                                                                                                                                                                      |
| Suitable for          | Enclosure type: TS<br>TS IT<br>Width: 800 mm<br>Depth: 1,000 mm                                                                                                               |
| Packaging unit        | 1 pc(s).                                                                                                                                                                      |
| Net weight            | 12.564                                                                                                                                                                        |
| Gross weight          | 13.225                                                                                                                                                                        |
| Customs tariff number | 73269098                                                                                                                                                                      |
| EAN                   | 4028177345652                                                                                                                                                                 |
| ETIM 9                | EC000744                                                                                                                                                                      |
| ECLASS 8.0            | 27182405                                                                                                                                                                      |