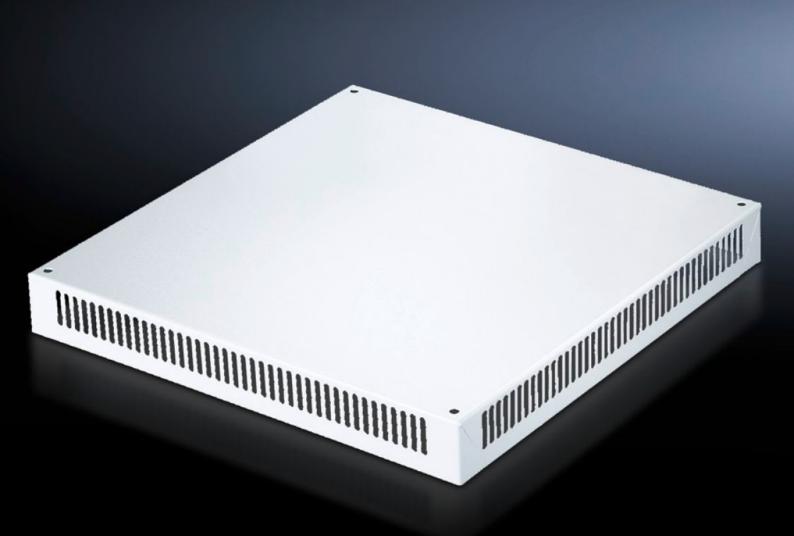

## DK 7826.788 - Roof Plate, Vented for TS, TS IT

To replace the standard roof, with and without cable entry.

## **Features**

| Model No.             | DK 7826.788                                                                                                                                                                   |
|-----------------------|-------------------------------------------------------------------------------------------------------------------------------------------------------------------------------|
| Version               | One-piece without cable entry                                                                                                                                                 |
| Product description   | To replace standard roof. 72 mm high roof plate, all-round vent slots, clamping profile for cable entry. The two-piece design with cable entry allows for easy retro-fitting. |
| Material              | Carbon steel                                                                                                                                                                  |
| Color                 | RAL 7035                                                                                                                                                                      |
| Suitable for          | Enclosure type: TS<br>TS IT<br>Width: 800 mm<br>Depth: 800 mm                                                                                                                 |
| Packaging unit        | 1 pc(s).                                                                                                                                                                      |
| Net weight            | 10.146                                                                                                                                                                        |
| Gross weight          | 10.68                                                                                                                                                                         |
| Customs tariff number | 73269098                                                                                                                                                                      |
| EAN                   | 4028177345638                                                                                                                                                                 |
| ETIM 9                | EC000744                                                                                                                                                                      |
| ECLASS 8.0            | 27182405                                                                                                                                                                      |
|                       |                                                                                                                                                                               |