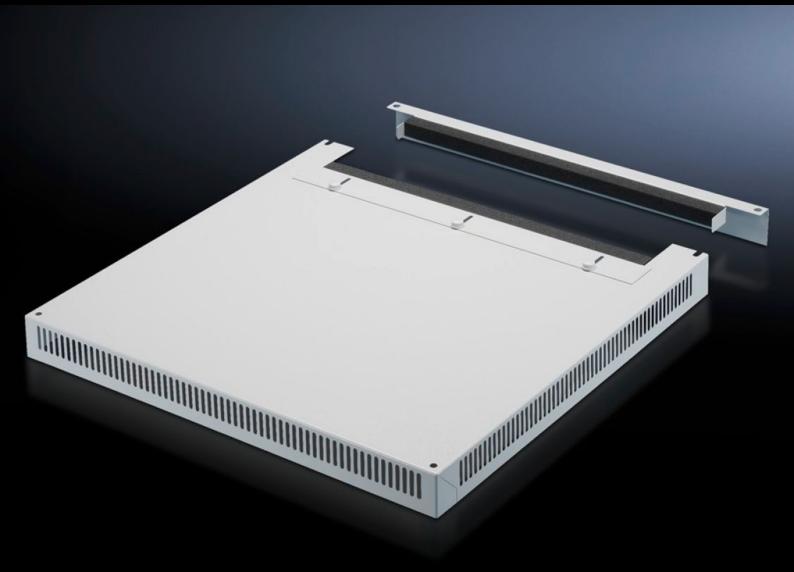

## DK 7826.809 - Roof Plate, Vented for TS, TS IT

To replace the standard roof, with and without cable entry.

## **Features**

| Model No.             | DK 7826.809                                                                                                                                                                   |
|-----------------------|-------------------------------------------------------------------------------------------------------------------------------------------------------------------------------|
| Version               | Two-piece with cable entry                                                                                                                                                    |
| Product description   | To replace standard roof. 72 mm high roof plate, all-round vent slots, clamping profile for cable entry. The two-piece design with cable entry allows for easy retro-fitting. |
| Material              | Carbon steel                                                                                                                                                                  |
| Color                 | RAL 7035                                                                                                                                                                      |
| Suitable for          | Enclosure type: TS<br>TS IT<br>Width: 800 mm<br>Depth: 1,000 mm                                                                                                               |
| Packaging unit        | 1 pc(s).                                                                                                                                                                      |
| Net weight            | 10.7                                                                                                                                                                          |
| Gross weight          | 14.5                                                                                                                                                                          |
| Customs tariff number | 73269098                                                                                                                                                                      |
| EAN                   | 4028177345447                                                                                                                                                                 |
| ETIM 9                | EC000744                                                                                                                                                                      |
| ECLASS 8.0            | 27182405                                                                                                                                                                      |