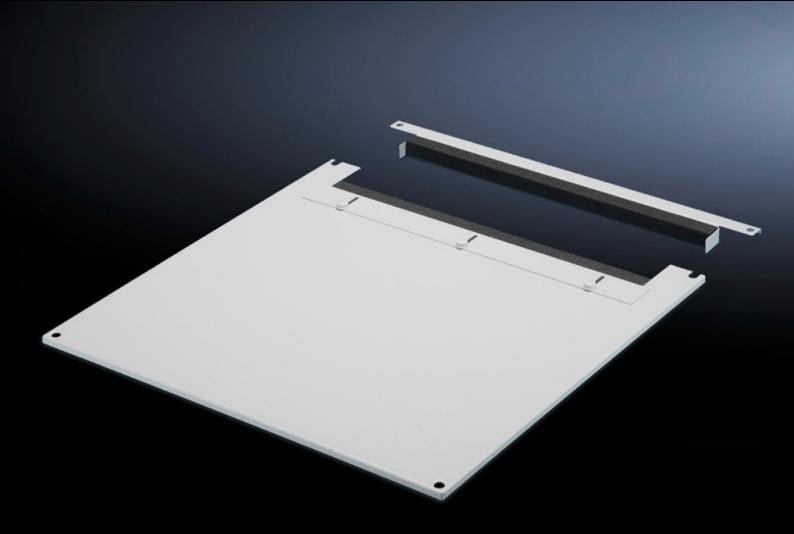

## TS 7826.825 - Roof plate for cable entry, two-piece for VX, VX IT, TS, TS IT

The two-piece design additionally allows for easy retro-fitting, by simply removing the front part of the plate for retrospective cable entry.

## **Features**

| Model No.             | TS 7826.825                                                                                                                                                                                                                                                                                                       |
|-----------------------|-------------------------------------------------------------------------------------------------------------------------------------------------------------------------------------------------------------------------------------------------------------------------------------------------------------------|
| Product description   | To replace standard roof. Fitted with a sliding bracket at the rear. Rubber clamping profile on both sides to secure cable bundles and wiring harnesses. The symmetrical design of the frame allows for cable entry from the side by rotating the roof plate. The two-piece design allows for easy retro-fitting. |
| Material              | Carbon steel                                                                                                                                                                                                                                                                                                      |
| Color                 | RAL 7035                                                                                                                                                                                                                                                                                                          |
| Suitable for          | Width: 800 mm<br>Depth: 1,200 mm                                                                                                                                                                                                                                                                                  |
| Packaging unit        | 1 pc(s).                                                                                                                                                                                                                                                                                                          |
| Net weight            | 13.197                                                                                                                                                                                                                                                                                                            |
| Gross weight          | 13.892                                                                                                                                                                                                                                                                                                            |
| Customs tariff number | 94039910                                                                                                                                                                                                                                                                                                          |
| EAN                   | 4028177517813                                                                                                                                                                                                                                                                                                     |
| ETIM 9                | EC000744                                                                                                                                                                                                                                                                                                          |
| ECLASS 8.0            | 27182405                                                                                                                                                                                                                                                                                                          |