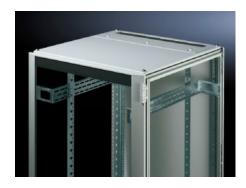

## TS 7826.825 - Roof plate for cable entry, two-piece for VX, VX IT, TS, TS IT

The two-piece design additionally allows for easy retro-fitting, by simply removing the front part of the plate for retrospective cable entry.

## **Features**

| Model No.             | TS 7826.825                                                                                                                                                                                                                                                                                                       |
|-----------------------|-------------------------------------------------------------------------------------------------------------------------------------------------------------------------------------------------------------------------------------------------------------------------------------------------------------------|
| Product description   | To replace standard roof. Fitted with a sliding bracket at the rear. Rubber clamping profile on both sides to secure cable bundles and wiring harnesses. The symmetrical design of the frame allows for cable entry from the side by rotating the roof plate. The two-piece design allows for easy retro-fitting. |
| Material              | Carbon steel                                                                                                                                                                                                                                                                                                      |
| Color                 | RAL 7035                                                                                                                                                                                                                                                                                                          |
| Suitable for          | Width: 800 mm<br>Depth: 1,200 mm                                                                                                                                                                                                                                                                                  |
| Packaging unit        | 1 pc(s).                                                                                                                                                                                                                                                                                                          |
| Net weight            | 13.197                                                                                                                                                                                                                                                                                                            |
| Gross weight          | 13.892                                                                                                                                                                                                                                                                                                            |
| Customs tariff number | 94039910                                                                                                                                                                                                                                                                                                          |
| EAN                   | 4028177517813                                                                                                                                                                                                                                                                                                     |
| ETIM 9                | EC000744                                                                                                                                                                                                                                                                                                          |
| ECLASS 8.0            | 27182405                                                                                                                                                                                                                                                                                                          |