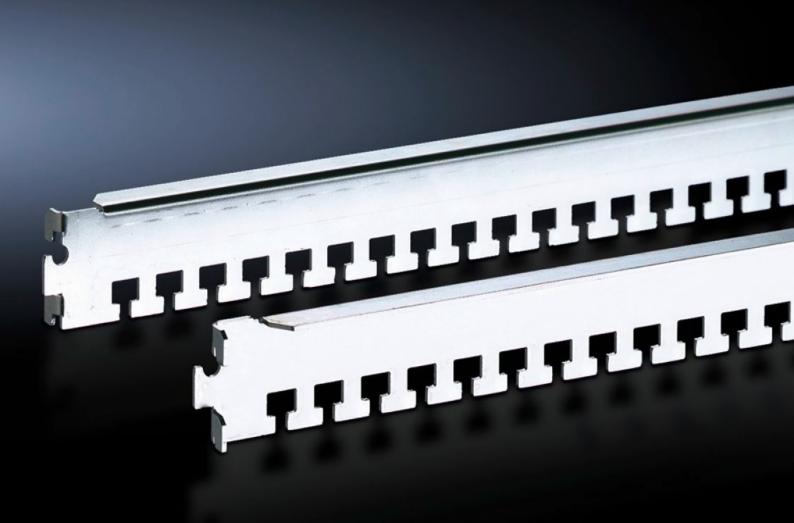

## DK 7828.061 - Cable clamp rail for TS, TS IT

To secure cables with cable ties or Velcro fasteners, the cable clamp rails are simply located onto the frame profile and may additionally be secured with a screw.

## **Features**

| DK 7828.061                                                                                                                                                                                                                                                                        |
|------------------------------------------------------------------------------------------------------------------------------------------------------------------------------------------------------------------------------------------------------------------------------------|
| DIC 7 020.001                                                                                                                                                                                                                                                                      |
| for the inner mounting level                                                                                                                                                                                                                                                       |
| For cable routing on the enclosure frame. The cables may be attached to the cable clamp rails with cable ties or Velcro fasteners. The cable clamp rails are located onto the frame profile of the enclosure frame or mounting frame and may additionally be secured with a screw. |
| On the TS frame section<br>Between the profile rails of the TS IT in the enclosure depth                                                                                                                                                                                           |
| Carbon steel                                                                                                                                                                                                                                                                       |
| Zinc-plated                                                                                                                                                                                                                                                                        |
| Assembly components                                                                                                                                                                                                                                                                |
| Enclosure type: TS TS IT Width: 600 mm Depth: 600 mm                                                                                                                                                                                                                               |
| 4 pc(s).                                                                                                                                                                                                                                                                           |
| 0.976                                                                                                                                                                                                                                                                              |
| 1.14                                                                                                                                                                                                                                                                               |
| 73269098                                                                                                                                                                                                                                                                           |
| 4028177235069                                                                                                                                                                                                                                                                      |
| EC000322                                                                                                                                                                                                                                                                           |
| 27400604                                                                                                                                                                                                                                                                           |
|                                                                                                                                                                                                                                                                                    |