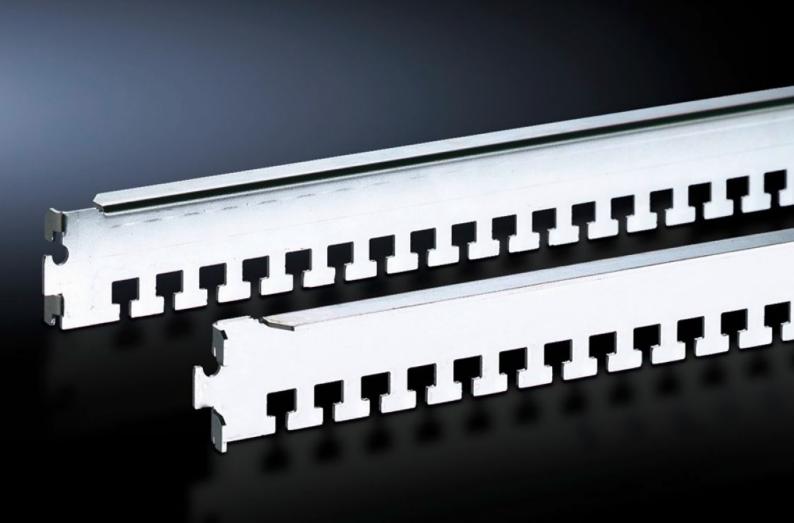

## DK 7828.062 - Cable clamp rail for TS, TS IT

To secure cables with cable ties or Velcro fasteners, the cable clamp rails are simply located onto the frame profile and may additionally be secured with a screw.

## **Features**

| Model No.             | DK 7828.062                                                                                                                                                                                                                                                                        |
|-----------------------|------------------------------------------------------------------------------------------------------------------------------------------------------------------------------------------------------------------------------------------------------------------------------------|
| Version               | For the outer mounting level                                                                                                                                                                                                                                                       |
| Product description   | For cable routing on the enclosure frame. The cables may be attached to the cable clamp rails with cable ties or Velcro fasteners. The cable clamp rails are located onto the frame profile of the enclosure frame or mounting frame and may additionally be secured with a screw. |
| Applications          | On the TS frame section<br>Between the profile rails of the TS IT in the enclosure depth                                                                                                                                                                                           |
| Material              | Carbon steel                                                                                                                                                                                                                                                                       |
| Surface finish        | Zinc-plated                                                                                                                                                                                                                                                                        |
| Supply includes       | Assembly components                                                                                                                                                                                                                                                                |
| Suitable for          | Enclosure type: TS<br>TS IT<br>Width: 600 mm<br>Depth: 600 mm                                                                                                                                                                                                                      |
| Suitable for width    | 600 mm                                                                                                                                                                                                                                                                             |
| Packaging unit        | 4 pc(s).                                                                                                                                                                                                                                                                           |
| Net weight            | 0.952                                                                                                                                                                                                                                                                              |
| Gross weight          | 1.038                                                                                                                                                                                                                                                                              |
| Customs tariff number | 73269098                                                                                                                                                                                                                                                                           |
| EAN                   | 4028177235076                                                                                                                                                                                                                                                                      |
| ETIM 9                | EC000322                                                                                                                                                                                                                                                                           |
| ECLASS 8.0            | 27400604                                                                                                                                                                                                                                                                           |