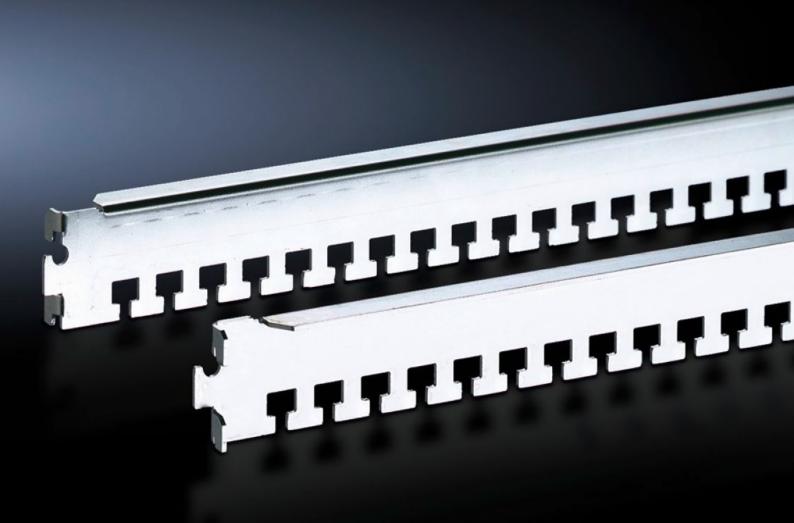

## DK 7828.081 - Cable clamp rail for TS, TS IT

To secure cables with cable ties or Velcro fasteners, the cable clamp rails are simply located onto the frame profile and may additionally be secured with a screw.

## **Features**

| Model No.             | DK 7828.081                                                                                                                                                                                                                                                                        |
|-----------------------|------------------------------------------------------------------------------------------------------------------------------------------------------------------------------------------------------------------------------------------------------------------------------------|
| Version               | for the inner mounting level                                                                                                                                                                                                                                                       |
| Product description   | For cable routing on the enclosure frame. The cables may be attached to the cable clamp rails with cable ties or Velcro fasteners. The cable clamp rails are located onto the frame profile of the enclosure frame or mounting frame and may additionally be secured with a screw. |
| Applications          | On the TS frame section  Between the profile rails of the TS IT in the enclosure depth                                                                                                                                                                                             |
| Material              | Carbon steel                                                                                                                                                                                                                                                                       |
| Surface finish        | Zinc-plated                                                                                                                                                                                                                                                                        |
| Supply includes       | Assembly components                                                                                                                                                                                                                                                                |
| Suitable for          | Enclosure type: TS<br>TS IT<br>Width: 800 mm<br>Depth: 800 mm                                                                                                                                                                                                                      |
| Packaging unit        | 4 pc(s).                                                                                                                                                                                                                                                                           |
| Net weight            | 1.36                                                                                                                                                                                                                                                                               |
| Gross weight          | 1.5                                                                                                                                                                                                                                                                                |
| Customs tariff number | 73269098                                                                                                                                                                                                                                                                           |
| EAN                   | 4028177235090                                                                                                                                                                                                                                                                      |
| ETIM 9                | EC000322                                                                                                                                                                                                                                                                           |
| ECLASS 8.0            | 27400604                                                                                                                                                                                                                                                                           |