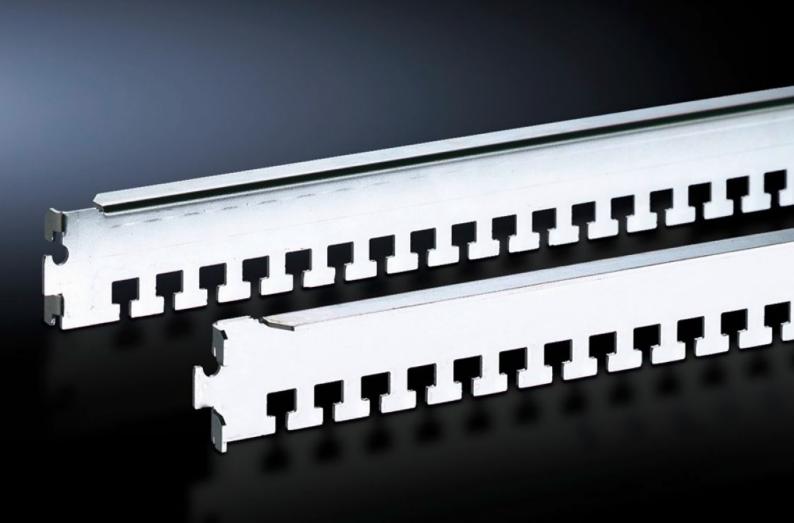

## DK 7828.082 - Cable clamp rail for TS, TS IT

To secure cables with cable ties or Velcro fasteners, the cable clamp rails are simply located onto the frame profile and may additionally be secured with a screw.

## **Features**

| Model No.             | DK 7828.082                                                                                                                                                                                                                                                                        |
|-----------------------|------------------------------------------------------------------------------------------------------------------------------------------------------------------------------------------------------------------------------------------------------------------------------------|
| Version               | For the outer mounting level                                                                                                                                                                                                                                                       |
| Product description   | For cable routing on the enclosure frame. The cables may be attached to the cable clamp rails with cable ties or Velcro fasteners. The cable clamp rails are located onto the frame profile of the enclosure frame or mounting frame and may additionally be secured with a screw. |
| Applications          | On the TS frame section  Between the profile rails of the TS IT in the enclosure depth                                                                                                                                                                                             |
| Material              | Carbon steel                                                                                                                                                                                                                                                                       |
| Surface finish        | Zinc-plated                                                                                                                                                                                                                                                                        |
| Supply includes       | Assembly components                                                                                                                                                                                                                                                                |
| Suitable for          | Enclosure type: TS<br>TS IT<br>Width: 800 mm<br>Depth: 800 mm                                                                                                                                                                                                                      |
| Packaging unit        | 4 pc(s).                                                                                                                                                                                                                                                                           |
| Net weight            | 1.248                                                                                                                                                                                                                                                                              |
| Gross weight          | 1.446                                                                                                                                                                                                                                                                              |
| Customs tariff number | 73269098                                                                                                                                                                                                                                                                           |
| EAN                   | 4028177235106                                                                                                                                                                                                                                                                      |
| ETIM 9                | EC000322                                                                                                                                                                                                                                                                           |
| ECLASS 8.0            | 27400604                                                                                                                                                                                                                                                                           |