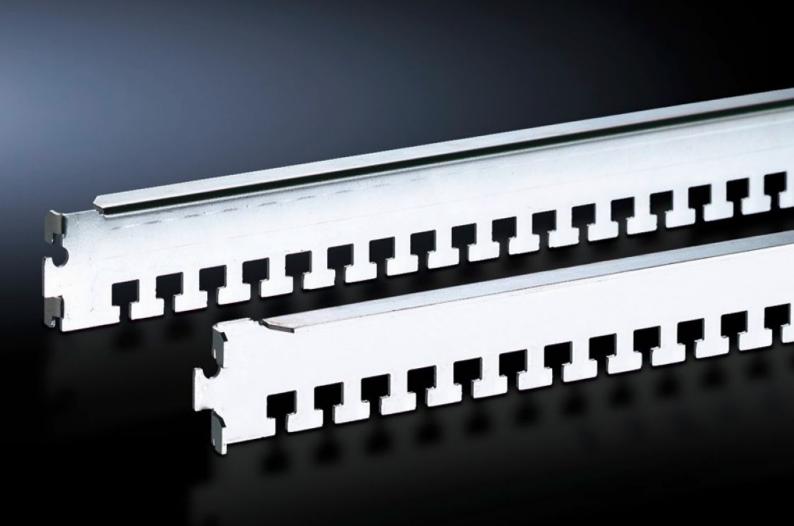

## DK 7828.102 - Cable clamp rail for TS, TS IT

To secure cables with cable ties or Velcro fasteners, the cable clamp rails are simply located onto the frame profile and may additionally be secured with a screw.

## **Features**

| Model No.             | DK 7828.102                                                                                                                                                                                                                                                                        |
|-----------------------|------------------------------------------------------------------------------------------------------------------------------------------------------------------------------------------------------------------------------------------------------------------------------------|
| Version               | For the outer mounting level                                                                                                                                                                                                                                                       |
| Product description   | For cable routing on the enclosure frame. The cables may be attached to the cable clamp rails with cable ties or Velcro fasteners. The cable clamp rails are located onto the frame profile of the enclosure frame or mounting frame and may additionally be secured with a screw. |
| Applications          | On the TS frame section<br>Between the profile rails of the TS IT in the enclosure depth                                                                                                                                                                                           |
| Material              | Carbon steel                                                                                                                                                                                                                                                                       |
| Surface finish        | Zinc-plated                                                                                                                                                                                                                                                                        |
| Supply includes       | Assembly components                                                                                                                                                                                                                                                                |
| Suitable for          | Enclosure type: TS<br>TS IT<br>Width: 1,000 mm<br>Depth: 1,000 mm                                                                                                                                                                                                                  |
| Packaging unit        | 4 pc(s).                                                                                                                                                                                                                                                                           |
| Net weight            | 1.6                                                                                                                                                                                                                                                                                |
| Gross weight          | 1.8                                                                                                                                                                                                                                                                                |
| Customs tariff number | 73269098                                                                                                                                                                                                                                                                           |
| EAN                   | 4028177235168                                                                                                                                                                                                                                                                      |
| ETIM 9                | EC000322                                                                                                                                                                                                                                                                           |
| ECLASS 8.0            | 27400604                                                                                                                                                                                                                                                                           |