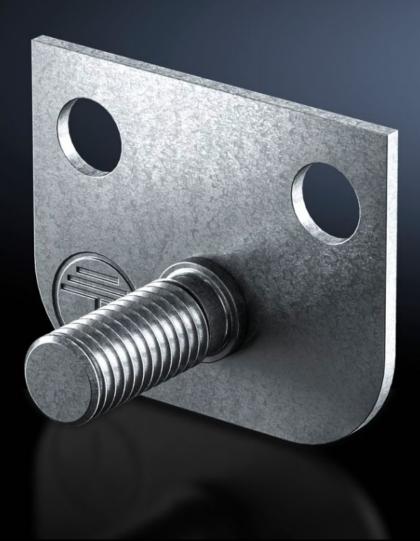

## DK 7829.200 - Central grounding point

To connect grounding straps and grounding braids on vertical and horizontal enclosure profiles.

## **Features**

| Model No.                           | DK 7829.200                                                                                                                                                                                                                                                                     |
|-------------------------------------|---------------------------------------------------------------------------------------------------------------------------------------------------------------------------------------------------------------------------------------------------------------------------------|
| Product description                 | To connect grounding bands and grounding braids on vertical and horizontal enclosure sections. The terminal lug is joined to and makes contact with the enclosure frame by means of two sheet metal screws. The ground connection is made through the M8 x 20 mm threaded bolt. |
| Material                            | Carbon steel                                                                                                                                                                                                                                                                    |
| Surface finish                      | Zinc-plated                                                                                                                                                                                                                                                                     |
| Supply includes                     | <ul><li>1 connection bracket</li><li>2 assembly screws</li><li>1 serrated washer</li><li>1 nut M8</li><li>1 contact lock washer M8</li><li>1 washer</li></ul>                                                                                                                   |
| Packaging unit                      | 1 pc(s).                                                                                                                                                                                                                                                                        |
| Net weight                          | 0.037                                                                                                                                                                                                                                                                           |
| Gross weight                        | 0.038                                                                                                                                                                                                                                                                           |
| PCF/VE (cradle-to-gate)             | 0.1 kg CO2 eq (Cat B)                                                                                                                                                                                                                                                           |
| Information regarding the PCF class | Category B: PCF value (cradle-to-gate) calculated approximately or the basis of the product weight and self-declared                                                                                                                                                            |
| Customs tariff number               | 73269098                                                                                                                                                                                                                                                                        |
| EAN                                 | 4028177231979                                                                                                                                                                                                                                                                   |
| ETIM 9                              | EC001503                                                                                                                                                                                                                                                                        |
| ECLASS 8.0                          | 27149219                                                                                                                                                                                                                                                                        |