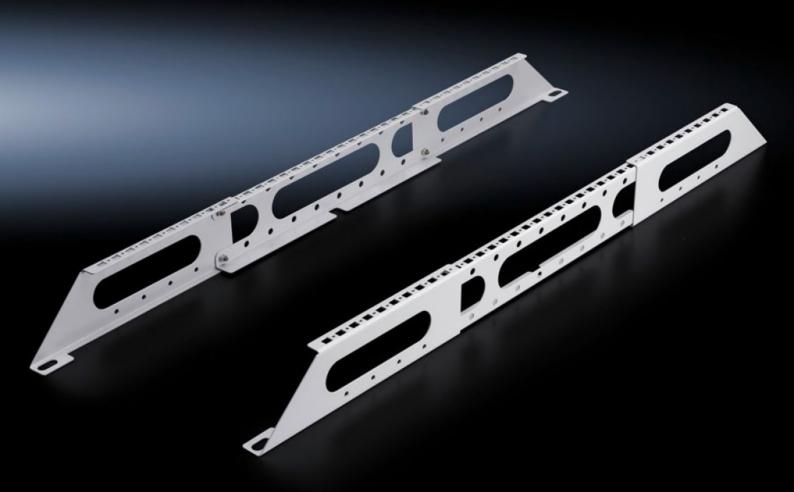

# DK 7831.472 - System supports for cable routes for VX, VX IT

Depth-variable support system, allows for the attachment of most common cable route systems, may be attached to all 800 - 1200 mm deep network racks with external screw-fastening of the roof plate.

#### **Features**

| Model No.             | DK 7831.472                                                                                                                                                                                                                                                                |
|-----------------------|----------------------------------------------------------------------------------------------------------------------------------------------------------------------------------------------------------------------------------------------------------------------------|
| Version               | Support height 102 mm                                                                                                                                                                                                                                                      |
| Product description   | The depth-variable support system can be attached to all 800 – 1200 mm deep network racks with external screw fastening of the roof plate. Unique hole profile has been integrated for sheet metal screws or captive nuts to attach the most common cable routing systems. |
| Material              | Carbon steel                                                                                                                                                                                                                                                               |
| Surface finish        | Powder-coated                                                                                                                                                                                                                                                              |
| Color                 | RAL 7035                                                                                                                                                                                                                                                                   |
| Load capacity, static | 2,500 N                                                                                                                                                                                                                                                                    |
| Note                  | May be combined with fan mounting plate for VX IT In combination with the punched rail, suitable for accommodating additional cable routing rails or pipelines.                                                                                                            |
| Base material         | Carbon steel                                                                                                                                                                                                                                                               |
| Packaging unit        | 2 pc(s).                                                                                                                                                                                                                                                                   |
| Net weight            | 3.29                                                                                                                                                                                                                                                                       |
|                       |                                                                                                                                                                                                                                                                            |