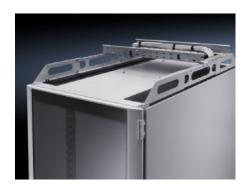

# DK 7831.472 - System supports for cable routes for VX, VX IT

Depth-variable support system, allows for the attachment of most common cable route systems, may be attached to all 800 - 1200 mm deep network racks with external screw-fastening of the roof plate.

#### **Features**

| Model No.             | DK 7831.472                                                                                                                                                                                                                                                                |
|-----------------------|----------------------------------------------------------------------------------------------------------------------------------------------------------------------------------------------------------------------------------------------------------------------------|
| Version               | Support height 102 mm                                                                                                                                                                                                                                                      |
| Product description   | The depth-variable support system can be attached to all 800 – 1200 mm deep network racks with external screw fastening of the roof plate. Unique hole profile has been integrated for sheet metal screws or captive nuts to attach the most common cable routing systems. |
| Material              | Carbon steel                                                                                                                                                                                                                                                               |
| Surface finish        | Powder-coated                                                                                                                                                                                                                                                              |
| Color                 | RAL 7035                                                                                                                                                                                                                                                                   |
| Load capacity, static | 2,500 N                                                                                                                                                                                                                                                                    |
| Note                  | May be combined with fan mounting plate for VX IT In combination with the punched rail, suitable for accommodating additional cable routing rails or pipelines.                                                                                                            |
| Base material         | Carbon steel                                                                                                                                                                                                                                                               |
| Packaging unit        | 2 pc(s).                                                                                                                                                                                                                                                                   |
| Net weight            | 3.29                                                                                                                                                                                                                                                                       |
|                       |                                                                                                                                                                                                                                                                            |