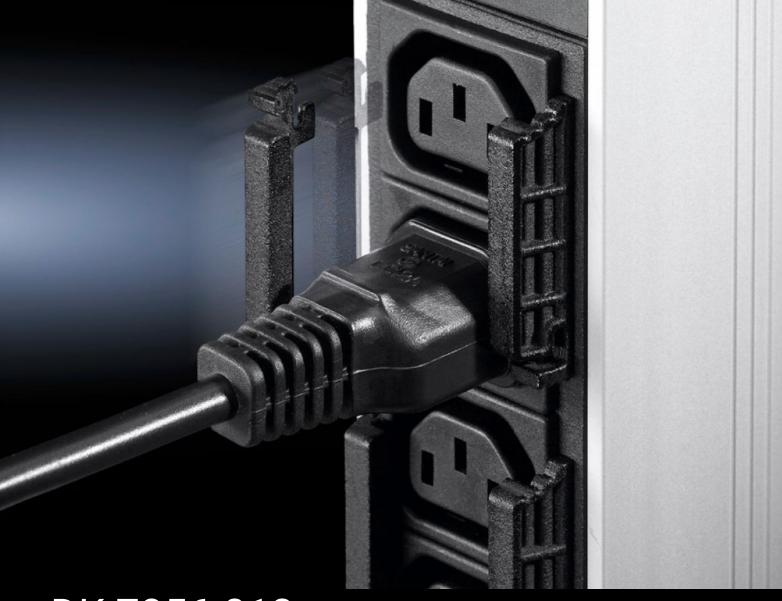

## DK 7856.013 - Cable Lock, PSM for all modules with EN 60 320 C13 connector configurations

To protect cable sets for terminal equipment from accidental disconnection of the power supply.

## **Features**

| Model No.             | DK 7856.013                                                                                                                                            |
|-----------------------|--------------------------------------------------------------------------------------------------------------------------------------------------------|
| Product description   | All end device connection cables are protected against accidental disconnection of the power supply in this way. Two bars are required for two cables. |
| Note                  | Optimum locking is only possible when the connection cable 7856.014 is used                                                                            |
| Packaging unit        | 20 pc(s).                                                                                                                                              |
| Net weight            | 0.02                                                                                                                                                   |
| Gross weight          | 0.048                                                                                                                                                  |
| Customs tariff number | 85444290                                                                                                                                               |
| EAN                   | 4028177519121                                                                                                                                          |
| ETIM 9                | EC002620                                                                                                                                               |
| ECLASS 8.0            | 27189261                                                                                                                                               |