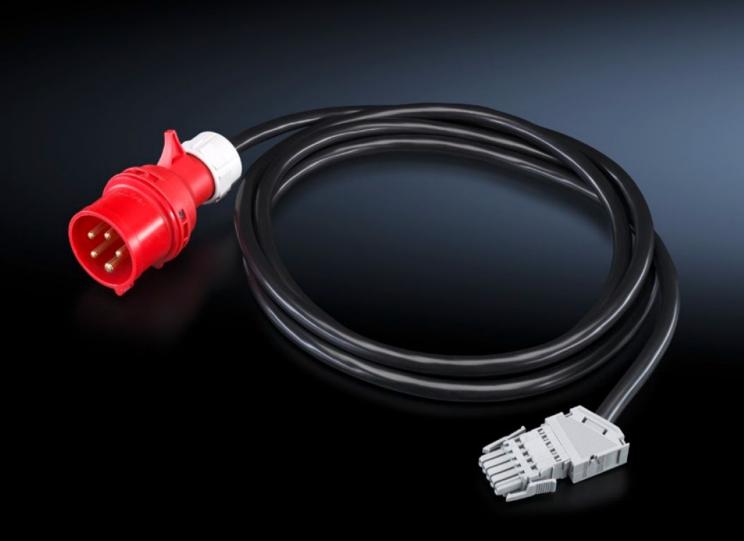

## DK 7856.025 - Connection cable for PSM rail

Pre-assembled connection cable for the power system module.

## **Features**

| Model No.             | DK 7856.025   |
|-----------------------|---------------|
| Version               | Three-Phase   |
| Connector (type)      | CEE (3P+N+PE) |
| Rated current (max.)  | 16 A          |
| Dimensions            | Length: 3 m   |
| Outlets               | Wago X-Com    |
| Packaging unit        | 1 pc(s).      |
| Net weight            | 0.94          |
| Gross weight          | 0.96          |
| Customs tariff number | 85444290      |
| EAN                   | 4028177415805 |
| ETIM 9                | EC001576      |
| ECLASS 8.0            | 27060402      |