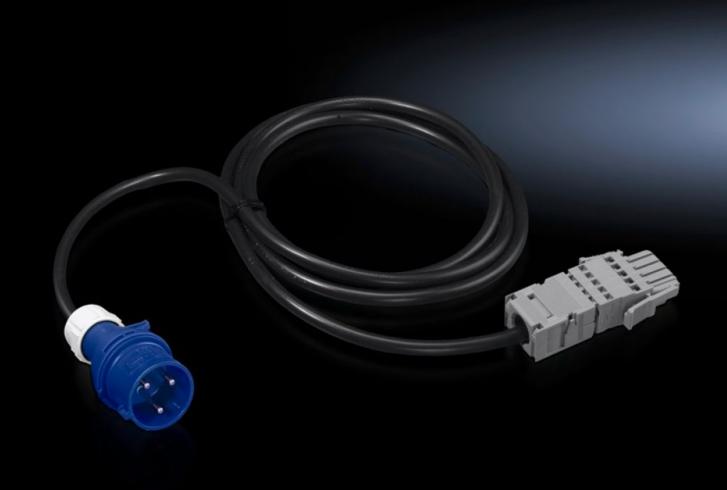

## DK 7856.026 - Connection cable for PSM rail

Pre-assembled connection cable for the power system module.

## **Features**

| Model No.             | DK 7856.026   |
|-----------------------|---------------|
| Version               | Single-Phase  |
| Connector (type)      | CEE (P+N+PE)  |
| Rated current (max.)  | 16 A          |
| Dimensions            | Length: 3 m   |
| Outlets               | Wago X-Com    |
| Packaging unit        | 1 pc(s).      |
| Net weight            | 0.67          |
| Gross weight          | 0.68          |
| Customs tariff number | 85444290      |
| EAN                   | 4028177438811 |
| ETIM 9                | EC001576      |
| ECLASS 8.0            | 27060402      |