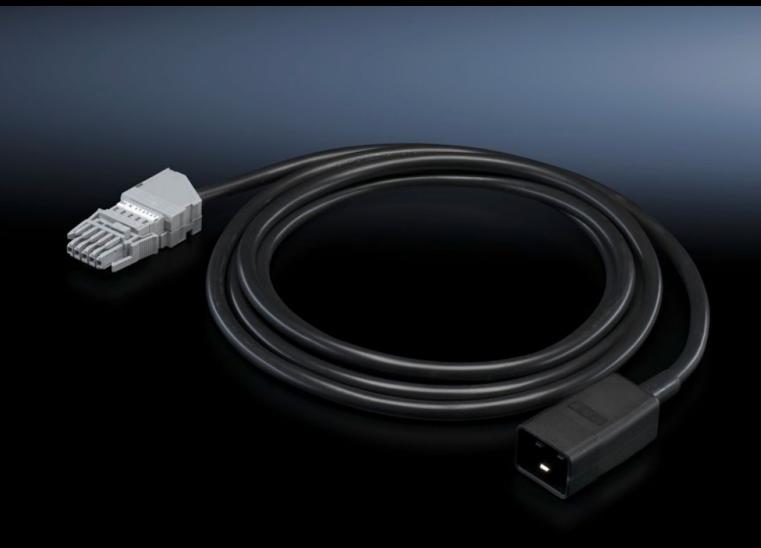

## DK 7856.030 - Connection cable for PSM rail

Pre-assembled connection cable for the power system module.

## **Features**

| Model No.             | DK 7856.030                         |
|-----------------------|-------------------------------------|
| Version               | Single-Phase                        |
| Connector (type)      | Non-heating apparatus connector C20 |
| Rated current (max.)  | 16 A                                |
| Dimensions            | Length: 3 m                         |
| Outlets               | Wago X-Com                          |
| Packaging unit        | 1 pc(s).                            |
| Net weight            | 0.51                                |
| Gross weight          | 0.52                                |
| Customs tariff number | 85444290                            |
| EAN                   | 4028177402508                       |
| ETIM 9                | EC001576                            |
| ECLASS 8.0            | 27060402                            |