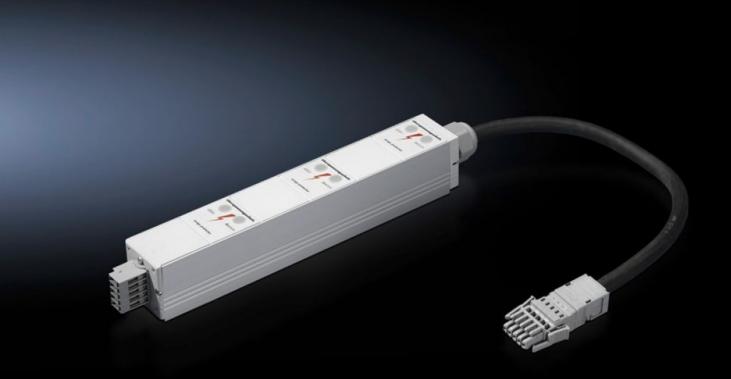

### DK 7856.170 - Overvoltage Protection, PSM

Connected upstream of the busbar. Overvoltage protection is available for each 3-phase infeed to the busbar. Overvoltage protection can also be retrofitted.

#### **Features**

| Model No.             | DK 7856.170                                                                                                                                                  |
|-----------------------|--------------------------------------------------------------------------------------------------------------------------------------------------------------|
| Version               | Overvoltage protection Type 3                                                                                                                                |
| Product description   | Connected upstream of the busbar. Overvoltage protection is available for each 3-phase infeed to the busbar. Overvoltage protection can also be retrofitted. |
| Connector (type)      | Wago X-Com                                                                                                                                                   |
| Phases per infeed     | 3~                                                                                                                                                           |
| Rated current (max.)  | 16 A                                                                                                                                                         |
| Note                  | One overvoltage protection is required for each infeed.                                                                                                      |
| Outlets               | Wago X-Com                                                                                                                                                   |
| Packaging unit        | 1 pc(s).                                                                                                                                                     |
| Net weight            | 0.799                                                                                                                                                        |
| Gross weight          | 0.82                                                                                                                                                         |
| Customs tariff number | 85369001                                                                                                                                                     |
| EAN                   | 4028177402621                                                                                                                                                |
| ETIM 9                | EC000942                                                                                                                                                     |
| ECLASS 8.0            | 27130806                                                                                                                                                     |
|                       |                                                                                                                                                              |