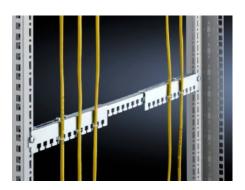

## DK 7858.162 - Cable clamp rails, depth-variable for TS, TE

For TS and 19" mounting frames, allows flexible adjustment of their length to the fastener spacing between the two 19" mounting frames.

### Features

| DK 7858.162<br>For use with TS and between the profile rails of the TS IT in the<br>enclosure depth.<br>For cable routing on the enclosure frame and for strain relief of the<br>routed cables. The cables can be attached to the cable clamp rails<br>with cable ties or Velcro fasteners.<br>The cable clamp rails can be located horizontally at the rear directly<br>onto a 19" mounting level or in the enclosure depth between two |
|------------------------------------------------------------------------------------------------------------------------------------------------------------------------------------------------------------------------------------------------------------------------------------------------------------------------------------------------------------------------------------------------------------------------------------------|
| enclosure depth.<br>For cable routing on the enclosure frame and for strain relief of the<br>routed cables. The cables can be attached to the cable clamp rails<br>with cable ties or Velcro fasteners.<br>The cable clamp rails can be located horizontally at the rear directly                                                                                                                                                        |
| routed cables. The cables can be attached to the cable clamp rails<br>with cable ties or Velcro fasteners.<br>The cable clamp rails can be located horizontally at the rear directly                                                                                                                                                                                                                                                     |
| mounting levels. An additional screw fastening secures the unit.<br>The depth variability of the rails allows their length to be flexibly<br>adapted to the given mounting distance between the two 19"<br>mounting levels.                                                                                                                                                                                                              |
| Carbon steel                                                                                                                                                                                                                                                                                                                                                                                                                             |
| Zinc-plated                                                                                                                                                                                                                                                                                                                                                                                                                              |
| Mounting accessories                                                                                                                                                                                                                                                                                                                                                                                                                     |
| 500 - 895 mm                                                                                                                                                                                                                                                                                                                                                                                                                             |
| Mounting dimensions + 152 mm = 19" distance between levels                                                                                                                                                                                                                                                                                                                                                                               |
| 4 pc(s).                                                                                                                                                                                                                                                                                                                                                                                                                                 |
| 1.6                                                                                                                                                                                                                                                                                                                                                                                                                                      |
| 1.7                                                                                                                                                                                                                                                                                                                                                                                                                                      |
|                                                                                                                                                                                                                                                                                                                                                                                                                                          |