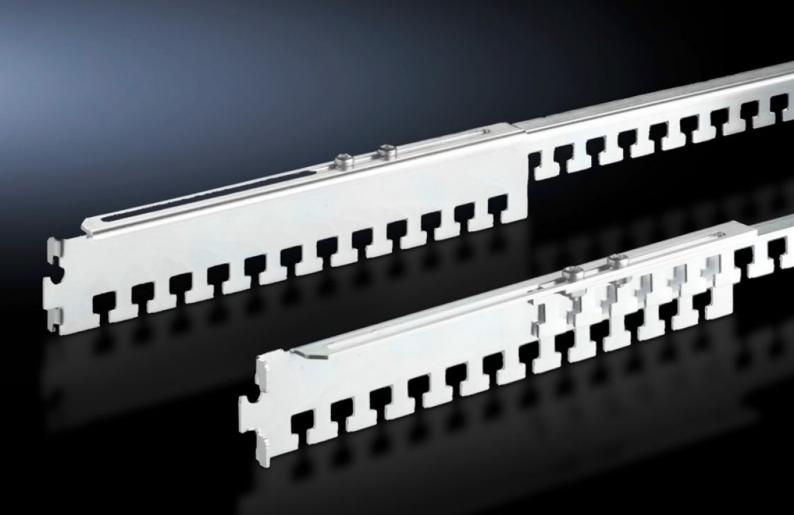

## DK 7858.162 - Cable clamp rails, depth-variable for TS, TE

For TS and 19" mounting frames, allows flexible adjustment of their length to the fastener spacing between the two 19" mounting frames.

### Features

| DK 7858.162<br>For use with TS and between the profile rails of the TS IT in the<br>enclosure depth.<br>For cable routing on the enclosure frame and for strain relief of the<br>routed cables. The cables can be attached to the cable clamp rails<br>with cable ties or Velcro fasteners.<br>The cable clamp rails can be located horizontally at the rear directly<br>onto a 19" mounting level or in the enclosure depth between two |
|------------------------------------------------------------------------------------------------------------------------------------------------------------------------------------------------------------------------------------------------------------------------------------------------------------------------------------------------------------------------------------------------------------------------------------------|
| enclosure depth.<br>For cable routing on the enclosure frame and for strain relief of the<br>routed cables. The cables can be attached to the cable clamp rails<br>with cable ties or Velcro fasteners.<br>The cable clamp rails can be located horizontally at the rear directly                                                                                                                                                        |
| routed cables. The cables can be attached to the cable clamp rails<br>with cable ties or Velcro fasteners.<br>The cable clamp rails can be located horizontally at the rear directly                                                                                                                                                                                                                                                     |
| mounting levels. An additional screw fastening secures the unit.<br>The depth variability of the rails allows their length to be flexibly<br>adapted to the given mounting distance between the two 19"<br>mounting levels.                                                                                                                                                                                                              |
| Carbon steel                                                                                                                                                                                                                                                                                                                                                                                                                             |
| Zinc-plated                                                                                                                                                                                                                                                                                                                                                                                                                              |
| Mounting accessories                                                                                                                                                                                                                                                                                                                                                                                                                     |
| 500 - 895 mm                                                                                                                                                                                                                                                                                                                                                                                                                             |
| Mounting dimensions + 152 mm = 19" distance between levels                                                                                                                                                                                                                                                                                                                                                                               |
| 4 pc(s).                                                                                                                                                                                                                                                                                                                                                                                                                                 |
| 1.6                                                                                                                                                                                                                                                                                                                                                                                                                                      |
| 1.7                                                                                                                                                                                                                                                                                                                                                                                                                                      |
|                                                                                                                                                                                                                                                                                                                                                                                                                                          |